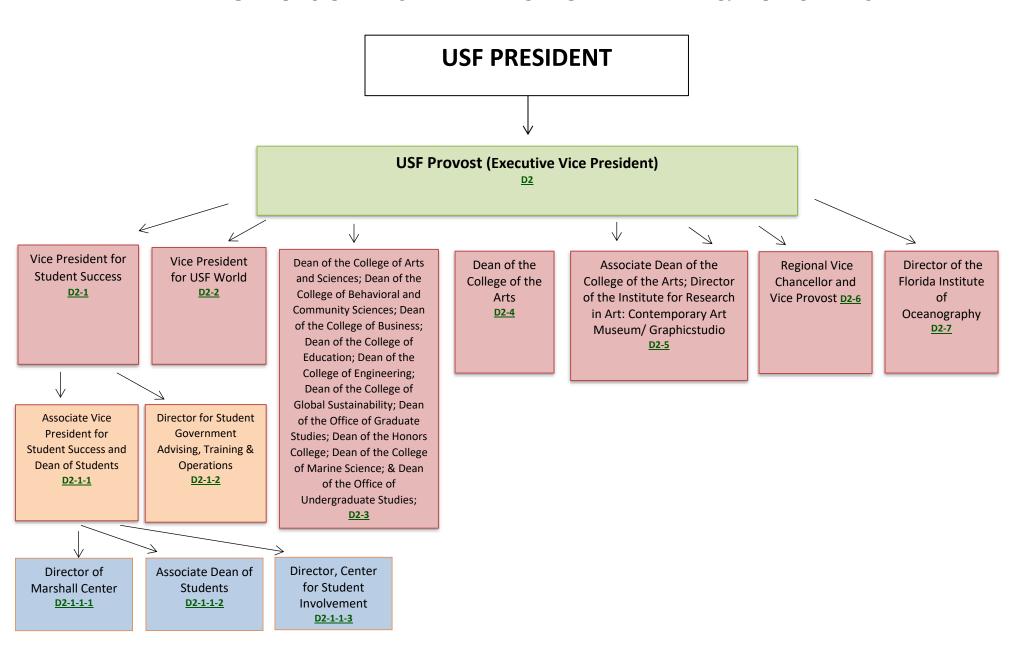

| D         | SUB-D<br>#1 | SUB-D<br>#2   | SUB-D<br>#3 | SUB-D<br>#4 | FROM                                                                                | то:                                                                                                                                                                                                                                                                                                                                                                                                                                                                                                                                                                                                                                                                                                       |
|-----------|-------------|---------------|-------------|-------------|-------------------------------------------------------------------------------------|-----------------------------------------------------------------------------------------------------------------------------------------------------------------------------------------------------------------------------------------------------------------------------------------------------------------------------------------------------------------------------------------------------------------------------------------------------------------------------------------------------------------------------------------------------------------------------------------------------------------------------------------------------------------------------------------------------------|
| <u>D1</u> |             |               |             |             | USF President                                                                       | USF Provost (Executive Vice President) Senior Vice President, Financial Strategy (CFO) and Administrative Services Executive Vice President, USF Health Senior Vice President for Research, Innovation & Economic Development Senior Vice President of Advancement and Alumni Relations Regional Chancellor of USF Sarasota-Manatee Campus Regional Chancellor of USF St. Petersburg Campus Vice President of the Office of Diversity, Inclusion & Equal Opportunity (DIEO) Chief Audit Executive and Director of USF Audit Assistant Vice President for Government Relations Director of Intercollegiate Athletics Vice President and Chief Marketing Officer USF General Counsel Director of Compliance |
| <u>D2</u> |             |               |             |             | USF President                                                                       | USF Provost (Executive Vice President)                                                                                                                                                                                                                                                                                                                                                                                                                                                                                                                                                                                                                                                                    |
|           | <u>D2-1</u> |               |             |             | USF Provost (Executive Vice<br>President)                                           | Vice President for Student Affairs and Student Success                                                                                                                                                                                                                                                                                                                                                                                                                                                                                                                                                                                                                                                    |
|           |             | <u>D2-1-1</u> |             |             | Vice President for Student<br>Affairs and Student Success                           | Assistant Vice President for Student Affairs and Student Success (Dean of Students)                                                                                                                                                                                                                                                                                                                                                                                                                                                                                                                                                                                                                       |
|           |             |               | D2-1-1-1    |             | Assistant Vice President for Student Affairs and Student Success (Dean of Students) | Director Marshall Student Center                                                                                                                                                                                                                                                                                                                                                                                                                                                                                                                                                                                                                                                                          |
|           |             |               | D2-1-1-2    |             | Assistant Vice President for Student Affairs and Student Success (Dean of Students) | Associate Dean of Students                                                                                                                                                                                                                                                                                                                                                                                                                                                                                                                                                                                                                                                                                |

See <u>USF Policy 0-100: Delegations of General Authority and Signatory Authority</u> for general guidelines for Delegations of Authority.

| D | SUB-D<br>#1 | SUB-D<br>#2   | SUB-D<br>#3 | SUB-D<br>#4 | FROM                                                                                      | то:                                                                                                                                                                                                                                                                                                                                                                                                             |
|---|-------------|---------------|-------------|-------------|-------------------------------------------------------------------------------------------|-----------------------------------------------------------------------------------------------------------------------------------------------------------------------------------------------------------------------------------------------------------------------------------------------------------------------------------------------------------------------------------------------------------------|
|   |             |               | D2-1-1-3    |             | Assistant Vice President for<br>Student Affairs and Student<br>Success (Dean of Students) | Director, Center for Student Involvement                                                                                                                                                                                                                                                                                                                                                                        |
|   |             | <u>D2-1-2</u> |             |             | Vice President for Student<br>Affairs and Student Success                                 | Director for Student Government Advising, Training & Operations                                                                                                                                                                                                                                                                                                                                                 |
|   | <u>D2-2</u> |               |             |             | USF Provost (Executive Vice<br>President)                                                 | Vice President for USF World                                                                                                                                                                                                                                                                                                                                                                                    |
|   | <u>D2-3</u> |               |             |             | USF Provost (Executive Vice<br>President)                                                 | Dean of the College of Arts and Sciences  Dean of the College of Behavioral and Community Sciences  Dean of the College of Business  Dean of the College of Education  Dean of the College of Engineering  Dean of the College of Global Sustainability  Dean of the Office of Graduate Studies  Dean of the Honors College  Dean of the College of Marine Science  Dean of the Office of Undergraduate Studies |
|   | <u>D2-4</u> |               |             |             | USF Provost (Executive Vice<br>President)                                                 | Dean of the College of the Arts                                                                                                                                                                                                                                                                                                                                                                                 |
|   | <u>D2-5</u> |               |             |             | USF Provost (Executive Vice<br>President)                                                 | Associate Dean of the College of the Arts; Director of the Institute for Research in Art: Contemporary Art Museum/ Graphicstudio                                                                                                                                                                                                                                                                                |
|   | <u>D2-6</u> |               |             |             | USF Provost (Executive Vice<br>President)                                                 | Regional Vice Chancellor for Academic and Student Affairs, USF<br>Sarasota Manatee                                                                                                                                                                                                                                                                                                                              |

See <u>USF Policy 0-100: Delegations of General Authority and Signatory Authority</u> for general guidelines for Delegations of Authority.

| D         | SUB-D<br>#1 | SUB-D<br>#2   | SUB-D<br>#3 | SUB-D<br>#4 | FROM                                                                                         | то:                                                                                    |
|-----------|-------------|---------------|-------------|-------------|----------------------------------------------------------------------------------------------|----------------------------------------------------------------------------------------|
|           | <u>D2-7</u> |               |             |             | USF Provost (Executive Vice<br>President)                                                    | Director of the Florida Institute of Oceanography                                      |
| <u>D3</u> |             |               |             |             | USF President                                                                                | Senior Vice President, Financial Strategy (CFO) and Administrative Services            |
|           | <u>D3-1</u> |               |             |             | Senior Vice President,<br>Financial Strategy (CFO) and<br>Administrative Services            | Vice President of Business & Finance, Deputy Chief Financial<br>Officer and Controller |
|           |             | D3-1-1        |             |             | Reserved                                                                                     | Reserved                                                                               |
|           |             |               | D3-1-1-1    |             | Vice President of Business &<br>Finance, Deputy Chief<br>Financial Officer and<br>Controller | Director of Purchasing Services                                                        |
|           |             |               |             | D-3-1-1-1   | Director of Purchasing<br>Services                                                           | Assistant Director of Purchasing Services; Associate Director of Purchasing Services   |
|           |             |               |             | D-3-1-1-2   | Director of Purchasing<br>Services                                                           | Senior Purchasing Agent(s); Purchasing Agent(s)                                        |
|           |             |               |             | D-3-1-1-3   | Director of Purchasing<br>Services                                                           | Purchasing Manager; Purchasing Administrator                                           |
|           |             | <u>D3-1-2</u> |             |             | Vice President of Business and Finance, Chief Financial Officer and Controller               | Assistant Vice President of Housing & Residential Education                            |

| D         | SUB-D<br>#1 | SUB-D<br>#2   | SUB-D<br>#3 | SUB-D<br>#4       | FROM                                                                              | TO:                                                                                  |
|-----------|-------------|---------------|-------------|-------------------|-----------------------------------------------------------------------------------|--------------------------------------------------------------------------------------|
|           | <u>D3-2</u> |               |             |                   | Senior Vice President,<br>Financial Strategy (CFO) and<br>Administrative Services | Vice President for Administrative Services                                           |
|           |             | <u>D3-2-2</u> |             |                   | Vice President for<br>Administrative Services                                     | Assistant Vice President for Facilities Management                                   |
|           |             |               | D3-2-2-1    |                   | Assistant Vice President for Facilities Management                                | Director, Environmental Health and Safety                                            |
|           |             |               |             | <u>D3-2-2-1-1</u> | Director of Environmental<br>Health and Safety                                    | Associate Director, Risk and Insurance Coordinator,<br>Environmental Health & Safety |
|           |             | <u>D3-2-3</u> |             |                   | Vice President for<br>Administrative Services                                     | Director of Parking and Transportation Services                                      |
|           | <u>D3-3</u> |               |             |                   | Senior Vice President,<br>Financial Strategy (CFO) and<br>Administrative Services | Chief of University Police                                                           |
|           | <u>D3-4</u> |               |             |                   | Senior Vice President,<br>Financial Strategy (CFO) and<br>Administrative Services | Vice President for Technology (Chief Information Officer)                            |
|           | <u>D3-5</u> |               |             |                   | Senior Vice President,<br>Financial Strategy (CFO) and<br>Administrative Services | Associate Vice President of Human Resources                                          |
| <u>D4</u> |             |               |             |                   | USF President                                                                     | Executive Vice President, USF Health                                                 |
|           | <u>D4-1</u> |               |             |                   | Executive Vice President, USF<br>Health                                           | Chief Financial Officer, USF Health                                                  |