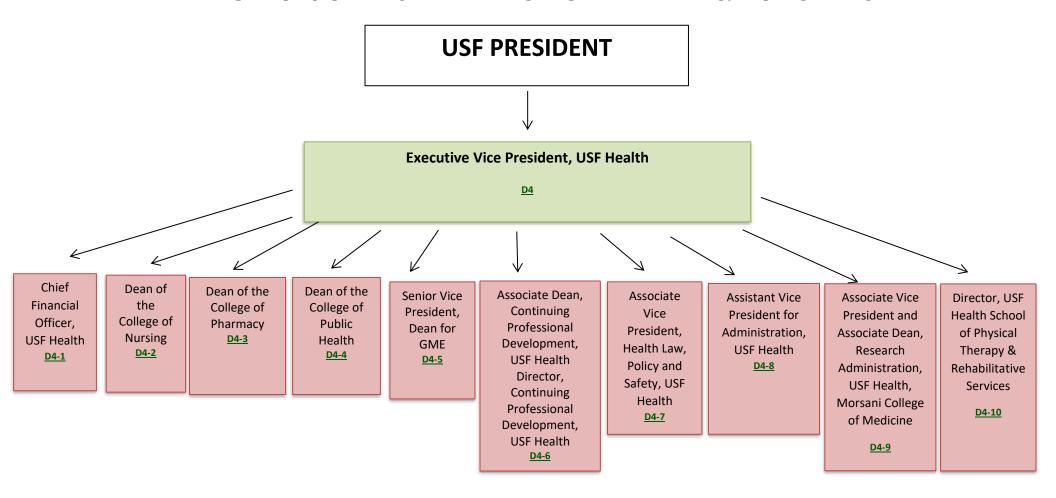

See <u>USF Policy 0-100: Delegations of General Authority and Signatory Authority</u> for general guidelines for Delegations of Authority.

| D         | SUB-D<br>#1  | SUB-D<br>#2 | SUB-D<br>#3 | SUB-D<br>#4 | FROM                                                                 | то:                                                                                                                       |
|-----------|--------------|-------------|-------------|-------------|----------------------------------------------------------------------|---------------------------------------------------------------------------------------------------------------------------|
|           | <u>D4-2</u>  |             |             |             | Executive Vice President, USF<br>Health                              | Dean College of Nursing                                                                                                   |
|           | <u>D4-3</u>  |             |             |             | Executive Vice President, USF<br>Health                              | Dean College of Pharmacy                                                                                                  |
|           | <u>D4-4</u>  |             |             |             | Executive Vice President, USF<br>Health                              | Dean College of Public Health                                                                                             |
|           | <u>D4-5</u>  |             |             |             | Executive Vice President, USF<br>Health                              | Senior Vice President, Dean for Graduate Medical Education                                                                |
|           | <u>D4-6</u>  |             |             |             | Executive Vice President, USF<br>Health                              | Associate Dean, Continuing Professional Development, USF Health Director, Continuing Professional Development, USF Health |
|           | <u>D4-7</u>  |             |             |             | Executive Vice President, USF<br>Health                              | Associate Vice President, Health Law, Policy and Safety, USF<br>Health                                                    |
|           | <u>D4-8</u>  |             |             |             | Executive Vice President, USF<br>Health                              | Assistant Vice President for Administration, USF Health                                                                   |
|           | <u>D4-9</u>  |             |             |             | Executive Vice President, USF<br>Health                              | Associate Vice President, Associate Dean, Research Administration, USF Health, Morsani College of Medicine                |
|           | <u>D4-10</u> |             |             |             | Executive Vice President, USF<br>Health                              | Director, USF Health School of Physical Therapy & Rehabilitative Services                                                 |
| <u>D5</u> |              |             |             |             | USF President                                                        | Vice President for Research, Innovation & Economic Development                                                            |
|           | <u>D5-1</u>  |             |             |             | Vice President for Research,<br>Innovation & Economic<br>Development | Director, Technology Transfer Office/Patents & Licensing                                                                  |

See <u>USF Policy 0-100: Delegations of General Authority and Signatory Authority</u> for general guidelines for Delegations of Authority.

| D          | SUB-D<br>#1 | SUB-D<br>#2   | SUB-D<br>#3     | SUB-D<br>#4 | FROM                                                                     | то:                                                                                 |
|------------|-------------|---------------|-----------------|-------------|--------------------------------------------------------------------------|-------------------------------------------------------------------------------------|
|            |             | <u>D5-1-1</u> |                 |             | Director, Technology Transfer<br>Office/Patents & Licensing              | Associate Director, Technology Transfer Office/Patents & Licensing                  |
|            |             |               | <u>D5-1-1-1</u> |             | Director, Technology Transfer<br>Office/Patents & Licensing              | Associate and Assistant Director(s), Technology Transfer Office/Patents & Licensing |
|            | <u>D5-2</u> |               |                 |             | Vice President for Research,<br>Innovation & Economic<br>Development     | Associate Vice President, Research, Innovation & Economic Development               |
|            |             | <u>D5-2-1</u> |                 |             | Associate Vice President for Research, Innovation & Economic Development | Director, Sponsored Research                                                        |
|            |             |               | D5-2-1-1        |             | Director, Sponsored Research                                             | Associate and Assistant Director(s), Sponsored Research                             |
|            |             | <u>D5-2-2</u> |                 |             | Vice President for Research,<br>Innovation & Economic<br>Development     | Director, Research Integrity & Compliance                                           |
|            |             |               | <u>D5-2-2-1</u> |             | Director, Research Integrity & Compliance                                | Assistant Director, Regulatory Affairs                                              |
|            | <u>D5-3</u> |               |                 |             | Vice President for Research,<br>Innovation & Economic<br>Development     | Chief Operating Officer, USF Research Foundation                                    |
| <u>D6</u>  |             |               |                 |             | USF President                                                            | Senior Vice President of Advancement and Alumni Relations                           |
| <u>D9</u>  |             |               |                 |             | USF President                                                            | Associate Vice President & Chief Diversity Officer                                  |
| <u>D10</u> |             |               |                 |             | USF President                                                            | Chief Audit Executive and Executive Director of USF Audit                           |