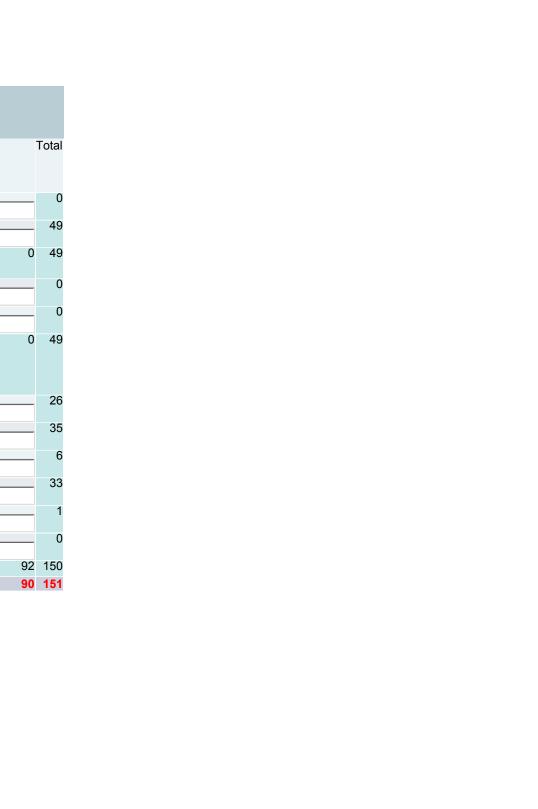

| • | Yes | 0 | No |
|---|-----|---|----|
|---|-----|---|----|

Part A - Employees by Assigned Position - Full-time staff

| Number of <u>full-time</u> staff by faculty                                                                 |                |                                         |                                             |                   |       |
|-------------------------------------------------------------------------------------------------------------|----------------|-----------------------------------------|---------------------------------------------|-------------------|-------|
|                                                                                                             |                |                                         |                                             |                   |       |
| Primary function/                                                                                           | <b>A</b>       | s of November 1, 2010<br>Faculty status |                                             | Without           | Total |
| occupational activity (mutually exclusive categories)                                                       | <u>Tenured</u> | On tenure track                         | Not on<br>tenure track/<br>no tenure system | faculty<br>status |       |
| Primarily instruction                                                                                       | 0              | 0                                       | 0                                           | 0                 | 0     |
| Instruction/research/public service                                                                         | 13             | 19                                      | 17                                          | 0                 | 49    |
| Primarily instruction + Instruction/research/public service                                                 | 13             | 19                                      |                                             |                   | 49    |
| Primarily research                                                                                          | 0              | 0                                       | 0                                           | 0                 | 0     |
| Primarily public service                                                                                    | 0              | 0                                       | 0                                           | 0                 | 0     |
| Primarily instruction + Instruction/research/public service + Primarily research + Primarily public service | 13             | 19                                      |                                             |                   | 49    |
| Executive/administrative/managerial                                                                         | 4              | 1                                       | 1                                           | 20                | 26    |
| Other professionals (support/service)                                                                       | 0              | 3                                       | 0                                           | 32                | 35    |
| Technical and paraprofessionals                                                                             |                |                                         |                                             | 6                 | 6     |
| Clerical and secretarial                                                                                    |                |                                         |                                             | 33                | 33    |
| Skilled crafts                                                                                              |                |                                         |                                             | 1                 | 1     |
| Service/Maintenance                                                                                         |                |                                         |                                             | 0                 | 0     |
| Total full time                                                                                             | 17             | 23                                      |                                             | 92                | 150   |
| Total from prior year                                                                                       | 14             | 22                                      | 25                                          | 90                | 151   |