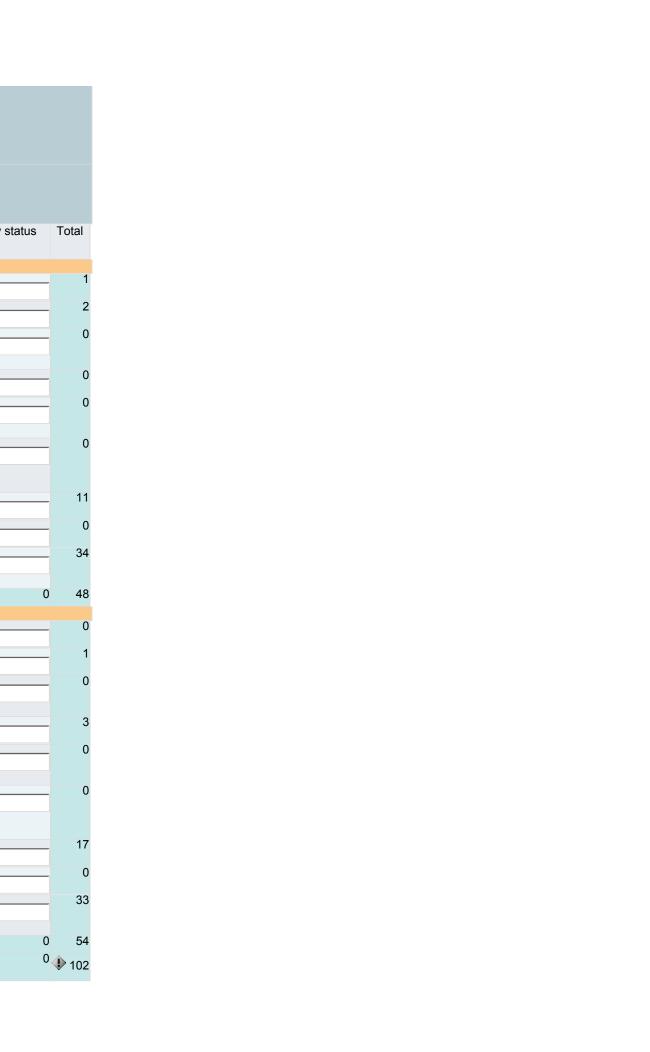

| 31                                  | 0                                     | 0                      | 54         |
| Total                                 |                           | 3 32            | 0                   |                                     |                                       | 0                      | 102        |
| (men+women)                           |                           |                 |                     |                                     |                                       |                        | <b>102</b> |
| ,                                     |                           |                 |                     |                                     |                                       |                        |            |



Part H - New Hires - Full-time staff

Number of newly hired full-time staff by occupational category, gender, and race/ethnicity (Hired full time between July 1 and October 31, 2012 and

|                                                 | still o                                                   | on payroll of the institutio | n as of November 1, 2012 | 2)                        |
|-------------------------------------------------|-----------------------------------------------------------|------------------------------|--------------------------|---------------------------|
| •Report Hispanic/L                              | atino individuals                                         | of any race as Hispanic/Lat  | iino                     |                           |
| <ul> <li>Report