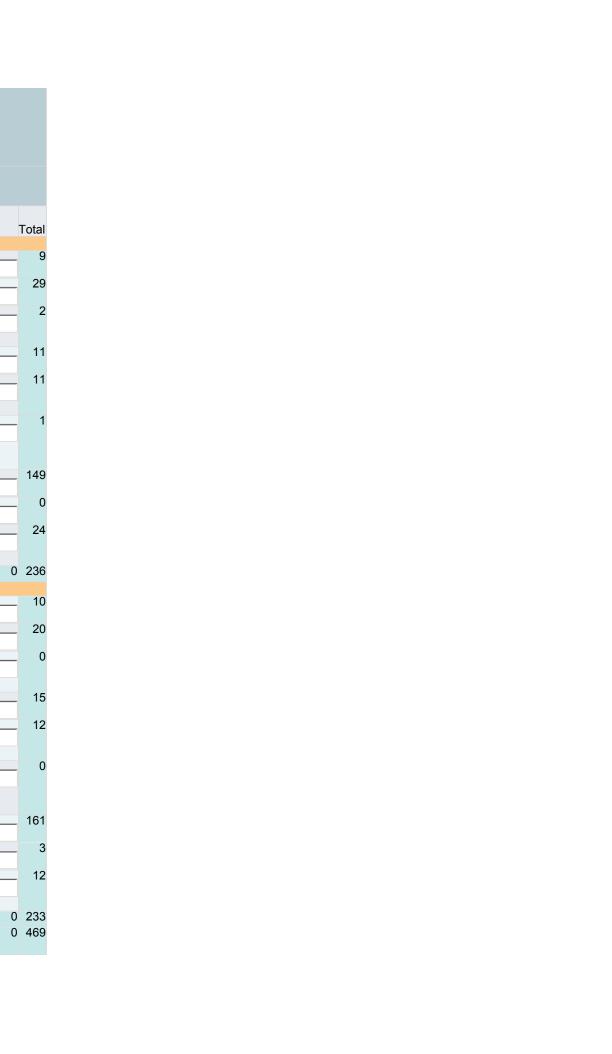

### with annual contract

by academic rank, gender, and race/ethnicity

- •Report Hispanic/Latino individuals of any race as Hispanic/Latino

| Gender and race/ethnicity              | Professors | Associate professors | Assistant professors | Instructors | Lecturers | No academic rank | Tota  |
|----------------------------------------|------------|----------------------|----------------------|-------------|-----------|------------------|-------|
| Men                                    |            |                      |                      |             |           |                  |       |
| Nonresident<br>alien                   | 0          | 2                    | 4                    | 3           |           |                  | 9     |
| lispanic/Latino                        | 2          | 5                    | 18                   | 4           |           |                  | 29    |
| american<br>ndian or<br>alaska Native  | 0          |                      | 1                    | 1           |           |                  | 2     |
| <u>Asian</u>                           | 1          | 0                    | 9                    | 1           |           |                  | 11    |
| Black or<br>African                    | 1          | 0                    | 4                    | 5           | 1         |                  | 11    |
| American<br>Native<br>Hawaiian or      | 0          | 0                    | 1                    |             |           |                  | 1     |
| Other Pacific<br>slander<br>Vhite      |            |                      |                      | - Fr        | <u></u>   |                  | 149   |
| Two or more                            | 17         | 21                   | 56                   | 54          | 1         |                  | 0     |
| races                                  |            |                      |                      |             |           |                  | 24    |
| Race and ethnicity unknown             | 1          | 3                    | 10                   | 10          |           |                  |       |
| Total men                              |            | 22                   | 31                   | 103         | 78        | 2                | 0 236 |
| Nomen                                  |            |                      |                      |             |           |                  | 10    |
| Nonresident<br>alien                   | 0          | 0                    | 5                    | 5           |           |                  |       |
| Hispanic/Latino                        | 0          | 2                    | 9                    | 9           |           |                  | 20    |
| American<br>ndian or<br>Alaska Native  |            |                      |                      |             |           |                  | 0     |
| Asian                                  |            |                      |                      |             |           |                  | 15    |
| Black or                               | 0          | 2                    | 9                    | 4           |           |                  | 12    |
| African<br>American                    | 0          | 2                    | 5                    | 5           | l l       |                  |       |
| Native<br>Hawaiian or<br>Other Pacific |            |                      |                      |             |           |                  |       |
| slander<br>White                       |            | 00                   | 45                   | 00          |           |                  | 161   |
| wo or more                             | 3          | 23                   | 45                   | 90          |           |                  | 3     |
| aces                                   | 0          | 0                    | 1                    | 2           |           |                  | 12    |
| Race and<br>ethnicity                  | 1          | 0                    | 6                    | 5           |           |                  | 12    |
| ınknown                                |            | 4                    | 29                   | 80          | 120       | 0                | 0 233 |
| Total women                            |            |                      | 20                   | 00          |           | O .              |       |