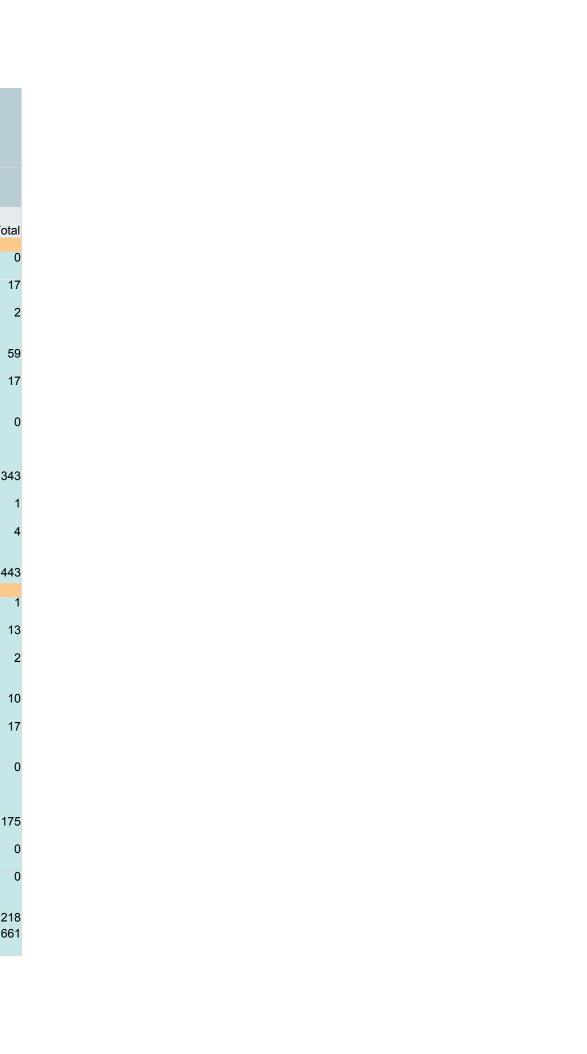

### Number of full-time instructional staff with faculty status who are tenured by academic rank, gender, and race/ethnicity

- •Report Hispanic/Latino individuals of any race as Hispanic/Latino

| Professors                                   | professors | Assistant professors                  | Instructors                           | Lecturers                                    | No academic rank                                                                                                                                                                                                                                                                                                                                                                                                                                                                                                                   | Tota                                                        |
|----------------------------------------------|------------|---------------------------------------|---------------------------------------|----------------------------------------------|------------------------------------------------------------------------------------------------------------------------------------------------------------------------------------------------------------------------------------------------------------------------------------------------------------------------------------------------------------------------------------------------------------------------------------------------------------------------------------------------------------------------------------|-------------------------------------------------------------|
| 1 101033013                                  | ,          | ,                                     | motractors                            | Lecturers                                    |                                                                                                                                                                                                                                                                                                                                                                                                                                                                                                                                    | Tota                                                        |
|                                              |            |                                       |                                       |                                              |                                                                                                                                                                                                                                                                                                                                                                                                                                                                                                                                    |                                                             |
|                                              | 0          | 0                                     | 0                                     | 0                                            | 0                                                                                                                                                                                                                                                                                                                                                                                                                                                                                                                                  |                                                             |
| 40                                           |            | 4                                     |                                       |                                              |                                                                                                                                                                                                                                                                                                                                                                                                                                                                                                                                    | 17                                                          |
| 110                                          | JO.        | ]1                                    |                                       |                                              |                                                                                                                                                                                                                                                                                                                                                                                                                                                                                                                                    | 2                                                           |
| 2                                            |            |                                       |                                       |                                              |                                                                                                                                                                                                                                                                                                                                                                                                                                                                                                                                    |                                                             |
| <u>,                                    </u> |            | , , , , , , , , , , , , , , , , , , , | , , , , , , , , , , , , , , , , , , , |                                              | '                                                                                                                                                                                                                                                                                                                                                                                                                                                                                                                                  |                                                             |
|                                              |            |                                       |                                       |                                              |                                                                                                                                                                                                                                                                                                                                                                                                                                                                                                                                    | 59                                                          |
| 38                                           | 21         |                                       | I.                                    |                                              | <u> </u>                                                                                                                                                                                                                                                                                                                                                                                                                                                                                                                           |                                                             |
| ٥                                            | Ω          |                                       |                                       |                                              |                                                                                                                                                                                                                                                                                                                                                                                                                                                                                                                                    | 17                                                          |
| J                                            | JO .       |                                       |                                       |                                              |                                                                                                                                                                                                                                                                                                                                                                                                                                                                                                                                    |                                                             |
|                                              |            |                                       |                                       |                                              |                                                                                                                                                                                                                                                                                                                                                                                                                                                                                                                                    | 0                                                           |
|                                              |            |                                       |                                       |                                              |                                                                                                                                                                                                                                                                                                                                                                                                                                                                                                                                    |                                                             |
|                                              |            |                                       |                                       |                                              |                                                                                                                                                                                                                                                                                                                                                                                                                                                                                                                                    |                                                             |
|                                              |            |                                       |                                       |                                              |                                                                                                                                                                                                                                                                                                                                                                                                                                                                                                                                    | 343                                                         |
| 207                                          | 133        | 2                                     | 0                                     | 1                                            |                                                                                                                                                                                                                                                                                                                                                                                                                                                                                                                                    | 343                                                         |
|                                              | 100        |                                       |                                       |                                              |                                                                                                                                                                                                                                                                                                                                                                                                                                                                                                                                    | 1                                                           |
| 1                                            |            |                                       |                                       |                                              |                                                                                                                                                                                                                                                                                                                                                                                                                                                                                                                                    |                                                             |
|                                              |            |                                       |                                       |                                              |                                                                                                                                                                                                                                                                                                                                                                                                                                                                                                                                    | 4                                                           |
| 2                                            | 2          |                                       | I                                     |                                              |                                                                                                                                                                                                                                                                                                                                                                                                                                                                                                                                    |                                                             |
| 2                                            | 60         | 170                                   | 2                                     | 0                                            | 1                                                                                                                                                                                                                                                                                                                                                                                                                                                                                                                                  | 0 443                                                       |
| 2                                            | 09         | 170                                   | 3                                     | U                                            | '                                                                                                                                                                                                                                                                                                                                                                                                                                                                                                                                  | 0 443                                                       |
|                                              |            |                                       |                                       |                                              |                                                                                                                                                                                                                                                                                                                                                                                                                                                                                                                                    | 1                                                           |
| 1                                            |            |                                       |                                       |                                              |                                                                                                                                                                                                                                                                                                                                                                                                                                                                                                                                    |                                                             |
|                                              |            |                                       |                                       |                                              |                                                                                                                                                                                                                                                                                                                                                                                                                                                                                                                                    | 13                                                          |
| 4                                            | 9          |                                       | <u> </u>                              |                                              |                                                                                                                                                                                                                                                                                                                                                                                                                                                                                                                                    |                                                             |
| 2                                            |            |                                       |                                       |                                              |                                                                                                                                                                                                                                                                                                                                                                                                                                                                                                                                    | 2                                                           |
| 2                                            |            |                                       |                                       |                                              | I                                                                                                                                                                                                                                                                                                                                                                                                                                                                                                                                  |                                                             |
|                                              |            |                                       |                                       |                                              |                                                                                                                                                                                                                                                                                                                                                                                                                                                                                                                                    | 10                                                          |
| 2                                            | 8          |                                       |                                       |                                              |                                                                                                                                                                                                                                                                                                                                                                                                                                                                                                                                    |                                                             |
| •                                            |            |                                       |                                       |                                              |                                                                                                                                                                                                                                                                                                                                                                                                                                                                                                                                    | 17                                                          |
| 2                                            | 15         |                                       |                                       |                                              |                                                                                                                                                                                                                                                                                                                                                                                                                                                                                                                                    |                                                             |
|                                              |            |                                       |                                       |                                              |                                                                                                                                                                                                                                                                                                                                                                                                                                                                                                                                    | 0                                                           |
|                                              |            |                                       |                                       |                                              |                                                                                                                                                                                                                                                                                                                                                                                                                                                                                                                                    |                                                             |
|                                              |            | '                                     |                                       |                                              | -                                                                                                                                                                                                                                                                                                                                                                                                                                                                                                                                  |                                                             |
|                                              |            |                                       |                                       |                                              |                                                                                                                                                                                                                                                                                                                                                                                                                                                                                                                                    |                                                             |
|                                              |            |                                       |                                       |                                              |                                                                                                                                                                                                                                                                                                                                                                                                                                                                                                                                    | 175                                                         |
| 82                                           | 92         | 1                                     |                                       |                                              |                                                                                                                                                                                                                                                                                                                                                                                                                                                                                                                                    |                                                             |
|                                              |            |                                       |                                       |                                              |                                                                                                                                                                                                                                                                                                                                                                                                                                                                                                                                    | 0                                                           |
| 1                                            |            | l l                                   | l l                                   |                                              |                                                                                                                                                                                                                                                                                                                                                                                                                                                                                                                                    | 0                                                           |
|                                              |            |                                       |                                       |                                              |                                                                                                                                                                                                                                                                                                                                                                                                                                                                                                                                    |                                                             |
|                                              |            | ,                                     |                                       | ,                                            |                                                                                                                                                                                                                                                                                                                                                                                                                                                                                                                                    |                                                             |
|                                              |            |                                       | 1                                     | 0                                            | 0                                                                                                                                                                                                                                                                                                                                                                                                                                                                                                                                  | 0 218                                                       |
| 3                                            | 62         | 20/                                   | 4                                     | 0                                            | 1                                                                                                                                                                                                                                                                                                                                                                                                                                                                                                                                  | 0 661                                                       |
|                                              | 10         |                                       | Professors professors professors      | Professors professors professors Instructors | Professors         professors         Instructors         Lecturers           0         0         0         0           10         6         1                     2                                         38         21                               9         8                               207         133         2         0         1           1                                         269         170         3         0    11  12  23  44  99  14  15  15  16  17  18  18  19  10  10  11  10  10  10  10  10  10 | Professors professors professors Instructors Lecturers rank |