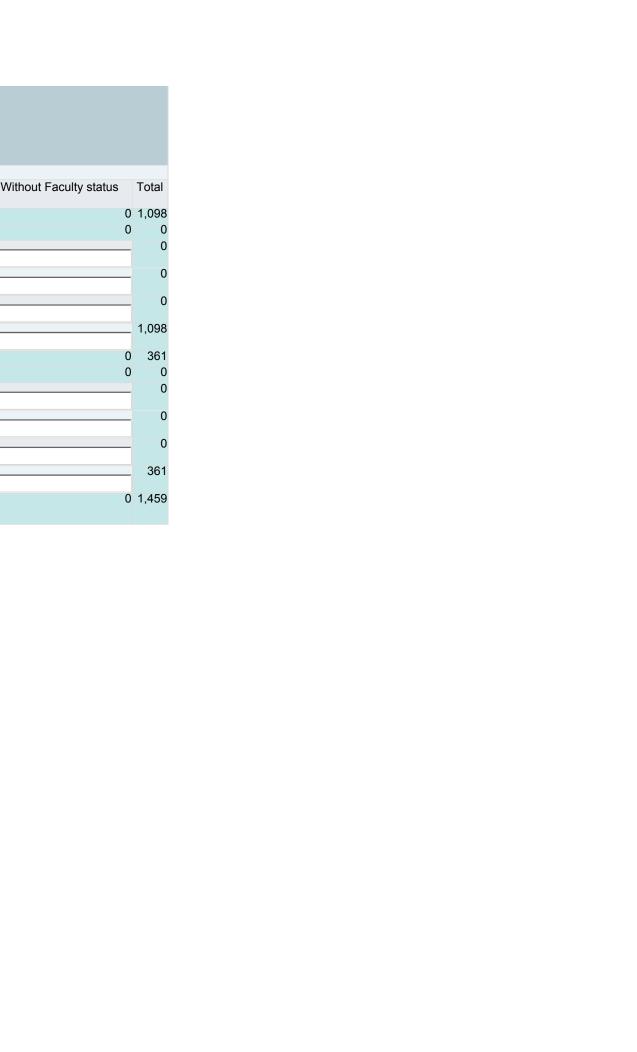

### Part A - Full-time instructional staff

### Number of full-time instructional staff by tenure status, medical school status, and function

|                                             | <u>Tenured</u> | On Tenure Track |                     | Not on Tenure Track |                           | Without Faculty status | Total   |
|---------------------------------------------|----------------|-----------------|---------------------|---------------------|---------------------------|------------------------|---------|
|                                             |                |                 | Multi-year contract | Annual contract     | Less-than-annual contract |                        |         |
| Non-medical and function                    | 584            | 268             | 0                   | 246                 | 0                         |                        | 0 1,098 |
| Instruction                                 | 0              | 0               | 0                   | 0                   | 0                         |                        | 0 0     |
| Exclusively credit                          |                |                 |                     |                     |                           |                        | _ 0     |
| Exclusively not-for-credit                  |                |                 |                     |                     |                           |                        | _ 0     |
| Combined credit/not-for-<br>credit          |                |                 |                     |                     |                           |                        | _ 0     |
| Instruction/research/public service         | 584            | 268             |                     | 246                 |                           |                        | _ 1,098 |
| Medical and function                        | 77             | 61              | 0                   | 223                 | 0                         | I                      | 0 361   |
| Instruction                                 | 0              | 0               | 0                   | 0                   | 0                         |                        | 0 0     |
| Exclusively credit                          |                |                 |                     |                     |                           |                        | _ 0     |
| Exclusively not-for-credit                  |                |                 |                     |                     |                           |                        | _ 0     |
| Combined credit/not-for-<br>credit          |                |                 |                     |                     |                           |                        | _ 0     |
| Instruction/research/public service         | 77             | 61              |                     | 223                 |                           |                        | _ 361   |
| Total carried forward from previous screens | 661            | 329             | 0                   | 469                 | 0                         |                        | 0 1,459 |