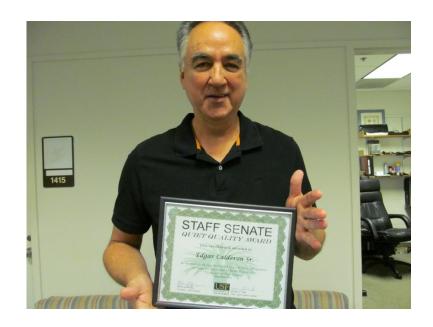

Lisa Gutshall

Advising Staff Assistant
Sarasota-Manatee Student Services

John Taylor

Desktop Support Technician

Information Technology

**Edgar Calderon** 

Senior Desktop Support Technician Information Technology