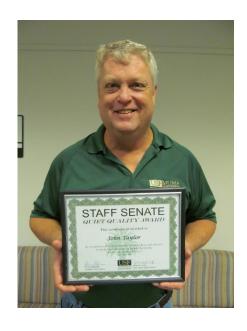

Lisa Gutshall

Advising Staff Assistant
Sarasota-Manatee Student Services

John Taylor

Desktop Support Technician

Information Technology

**Edgar Calderon** 

Senior Desktop Support Technician Information Technology