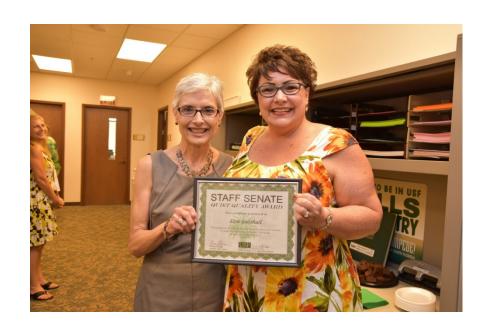

Lisa Gutshall

Advising Staff Assistant
Sarasota-Manatee Student Services

John Taylor

Desktop Support Technician

Information Technology

**Edgar Calderon** 

Senior Desktop Support Technician Information Technology