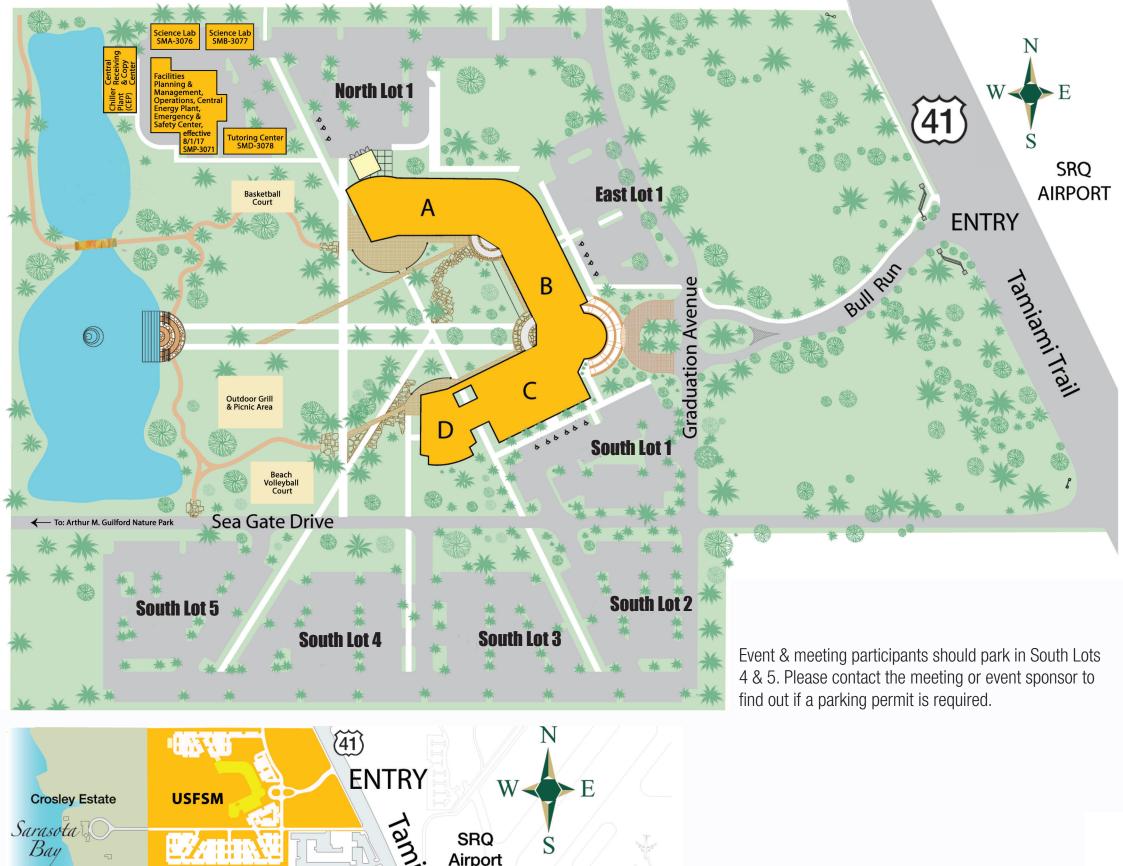

8350 N. Tamiami Trail • Sarasota, FL 34243 (941) 359-4200 • usfsm.edu/parking

## 8350 N. TAMIAMI TRAIL, SARASOTA, FL

| <b>OTHER BUII</b>   | LDINGS                                                                |
|---------------------|-----------------------------------------------------------------------|
| SMA-3076            | Science Lab                                                           |
| SMB-3077            | Science Lab                                                           |
| CEP                 | Chiller Plant                                                         |
| SMD-3078            | Tutoring Center, PACE, PAInT                                          |
| SMC-CEP<br>SMP-P116 | Central Receiving & Copy Center                                       |
| SIVIF-F110          | Facilities Planning & Management, Operations, Central<br>Energy Plant |
| SMP-0101            | Emergency Management & Safety Center                                  |
| FIRST FLOO          |                                                                       |
| A101                | ATM, Dining Services                                                  |
| SMP-CEP             | Truck Deliveries/Loading Dock (back door)                             |
| A104/A105           | Restrooms                                                             |
| A120                | Student Commons                                                       |
| A117                | Student Government Association                                        |
| A117                | Student Engagement                                                    |
| A119                | SGA Fitness Center                                                    |
| B104/B105<br>B106   | Restrooms<br>Military & Veterans Success Center                       |
| B109A               | Human Resources                                                       |
| B115A               | Purchasing                                                            |
| B116                | Cashier / Photo ID                                                    |
| B116                | Parking Services Dept (PSD)                                           |
| B127                | WUSF Studio                                                           |
| B128                | Honors Collaborative                                                  |
| B129                | Conference Room                                                       |
| B130<br>B131        | Tutoring Center<br>Security                                           |
| B133                | Mini-Rotunda, Entrance                                                |
| C101                | Reception / Information Desk                                          |
| C101                | Main Entrance, Rotunda                                                |
| C107                | Academic & Student Affairs                                            |
| C107                | Student Academic Advising                                             |
| C107                | Student Financial Aid                                                 |
| C107<br>C107        | Student Registration<br>Student Services Administration               |
| C107<br>C108        | Regional Vice Chancellor for Academic & Student Affairs               |
| C138                | Student Career Success Center                                         |
| C138                | Student Disabilities and Diversity                                    |
| C141/C142           | Restrooms                                                             |
| D101                | Pavilion, Sudakoff                                                    |
| D103                | Auditorium, Selby                                                     |
| D109/D110           | Restrooms                                                             |
| SECOND FL<br>A203   | OOR                                                                   |
| A205                | Classroom                                                             |
| A209                | Classroom                                                             |
| A210                | Vending Machines                                                      |
| A214                | Classroom                                                             |
| A217                | Classroom                                                             |
| A221                | Classroom                                                             |
| B204/B205           | Restrooms                                                             |
| B206<br>B222        | Classroom<br>Global Engagement Office (GEO)                           |
| B224                | Bloomberg Lab / Classroom                                             |
| B226                | Classroom                                                             |
| B229                | Classroom                                                             |
| B235                | Classroom                                                             |
| B237                | Classroom                                                             |
| B240                | Office of Institutional Research                                      |
| B242<br>C201        | Conference Room                                                       |
| C201<br>C203        | Student Study Area<br>Library Information Commons (2nd Floor Rotunda) |
| C211                | College of Business (COB)                                             |
| 0211                | Collogo of Liberal Arts & Social Sciences (CLASS)                     |

| THIRD FLOOR |                                                       |
|-------------|-------------------------------------------------------|
| A304        | Technology Services                                   |
| A313        | College of Hospitality & Tourism Leadership (CHTL)    |
| A320        | Classroom                                             |
| B304/B305   | Restrooms                                             |
| B306        | College of Science & Mathematics (CSM)                |
| B330        | Vending Machines                                      |
| B333        | Classroom                                             |
| B334        | Classroom                                             |
| B335        | Classroom                                             |
| B336        | Classroom                                             |
| B342        | E-Learning Services                                   |
| C305        | Reception Desk                                        |
| C306        | Board Room                                            |
| C307        | The Collaborative Conference Room                     |
| C311        | Regional Chancellor                                   |
| C313        | University Relations & Alumni Affairs                 |
| C314        | Institutional Research & Effectiveness                |
| C316        | Government & Community Relations                      |
| C318        | Reg. Vice Chancellor for Business & Financial Affairs |
| C319        | Budget Office                                         |
| C322        | Communications & Marketing                            |
| C334        | Advancement                                           |

College of Liberal Arts & Social Sciences (CLASS)

Restrooms

Restrooms

C237

C260/C261

C340/C341

Event & meeting participants should park in South Lots 4 & 5. Please contact the meeting or event sponsor to find out if a parking permit is required.