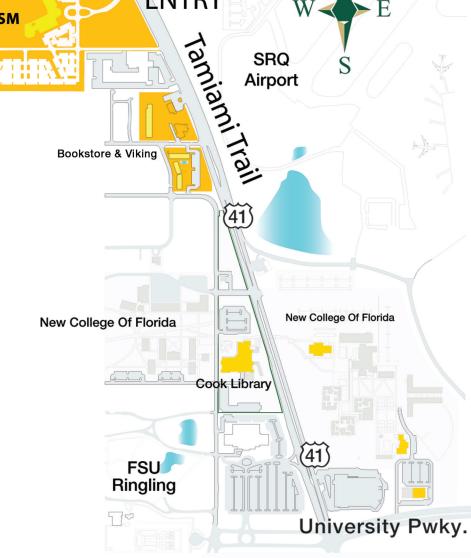

## USF PARKING PERMITS ARE REQUIRED AT THESE LOCATIONS:

USF Sarasota-Manatee Regional Campus 8350 N. Tamiami Trail Sarasota, FL 34243

Campus Bookstore (Shared service of USFSM & NCF) 6301 N. Tamiami Trail Sarasota, FL 34243 Phone: 941-355-5252 Facsimile: 941-351-3209

Viking Teaching Center Complex Located behind the Campus Bookstore

Jane Bancroft Cook Library (Shared service of USFSM & NCF) New College of Florida 5800 Bay Shore Road Sarasota, FL 34243 Phone: (941) 487-5000