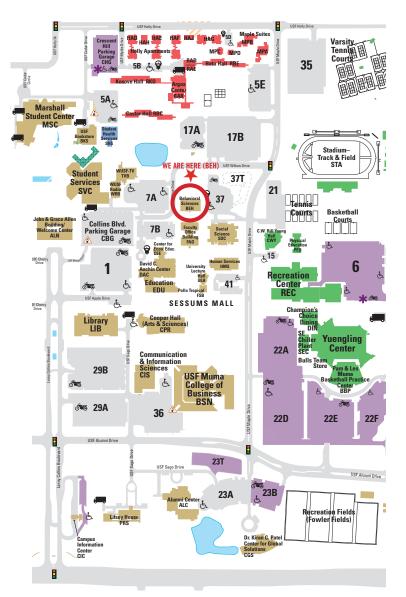

## **PARKING INSTRUCTIONS**

There are several student, resident, and employee parking options convenient to BEH.

- Lot 37: Adjacent to BEH, FAO, and SOC buildings; open to Employee (E) passes only
- Lot 37T: At the intersection of USF Willow Dr and USF Maple Dr and adjacent to Lot 37;
   open to Employee (E) and Student (S) passes
- Lot 17A: Directly across from Lot 37 on Willow Dr; open to Resident (R) passes only
- Lot 17B: Directly across from Lot 37 on Willow Dr; open to Resident (R) and Student (S)
  passes only
- Collins Blvd Parking Garage: Accessible by USF Mango Dr and USF Willow Dr and separated from LIB by Lot 1; open to Gold Staff (GZ1) and Student (S) passes
- Lots 7A & 7B: Directly across from BEH on USF Willow Dr; open to Employee (E) passes only
- Lot 21: Directly across from Lot 37 on USF Maple Dr and adjacent to tennis courts; open to Employee (E) and Student (S) passes

If you don't have a USF parking pass, there are two paid meter spots in Lot 37 accessible to visitors.