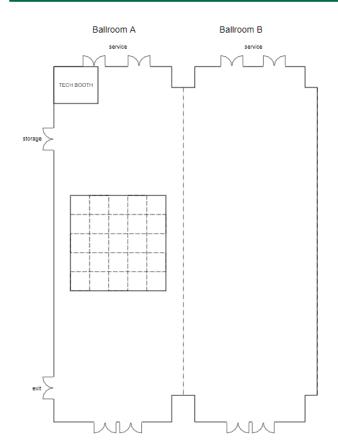

# **Royal Palm Ballroom - AB**

MSC 2100AB I Second Floor

See Building Floor Plan > 6,821 sq. ft.

## **Capacities by Setup Type**

Banquet Rounds: Up to 368 people Theater: Up to 660 people Classroom: Up to 300 people