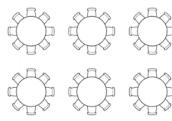

## **Capacities by Setup Type**

Banquet Rounds: Up to 368 people Theater: Up to 660 people Classroom: Up to 300 people

## **Banquet**

Maximum capacities reflected above may not be possible depending on your event needs. Talk with a representative for the most accurate information,