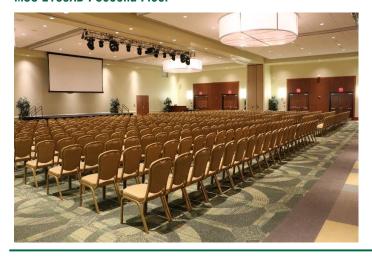

# **Royal Palm Ballroom - AB**

MSC 2100AB I Second Floor

See Building Floor Plan > 6,821 sq. ft.

#### Theater

## **Capacities by Setup Type**

Banquet Rounds: Up to 368 people Theater: Up to 660 people Classroom: Up to 300 people