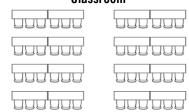

## Classroom

## **Capacities by Setup Type**

Banquet Rounds: Up to 368 people Theater: Up to 660 people Classroom: Up to 300 people