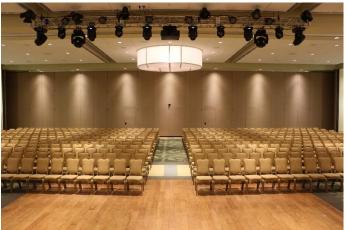

#### Theater

## **Capacities by Setup Type**

Banquet Rounds: Up to 368 people Theater: Up to 660 people Classroom: Up to 300 people