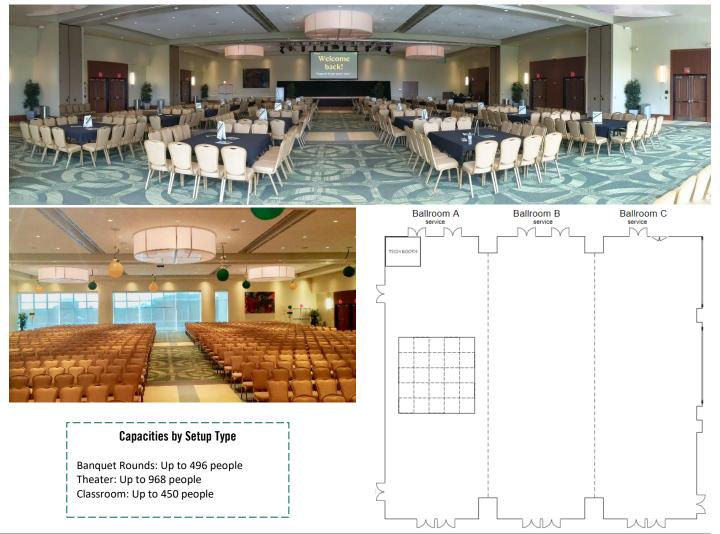

## **Royal Palm Ballroom**

**MSC 2100ABC I Second Floor** 

<u>See Building Floor Plan ></u> 10,281 sq. ft.

## **Room Features**

- Carpeted
- Dance Floor (Ballroom A)
- Stage & Riser Capability
- Ceiling Height Pipe & Drape Available

## **Audio/Visual Features**

- 2 Projectors & Screens
- In-House Computer
- Stage Wash
- Intelligent Lighting Capability
- Sound Board
- Microphone Capability
- Conference Phone Capability

Maximum capacities reflected above may not be possible depending on your event needs. Talk with a representative for the most accurate information.