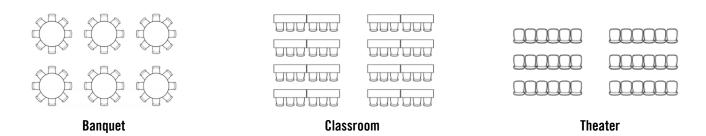

## **Audio/Visual Features**

- 2 Projectors & Screens
- In-House Computer
- Stage Wash
- Intelligent Lighting Capability
- Sound Board
- Microphone Capability
- Conference Phone Capability

Maximum capacities reflected above may not be possible depending on your event needs. Talk with a representative for the most accurate information.