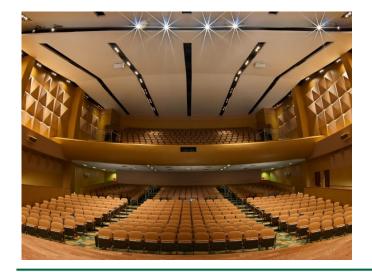

## Oval Theater MSC 2500 I Second Floor

- Built-In Stage
- Floor & Balcony Seating
- Green Room Available

## **Room Capacity**

Auditorium style seating for a maximum of 706 people. The lower level seats 469 people, while the balcony seats 237 people.

This room cannot be altered to accommodate other types of setups (banquet, hollow square, etc.).