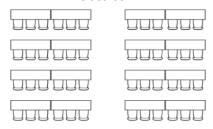

#### Classroom

#### **Capacities by Setup Type**

Banquet Rounds: Up to 16 people Theater: Up to 32 people Classroom: Up to 30 people Hollow Square: Up to 24 people U-Shape: Up to 21 people