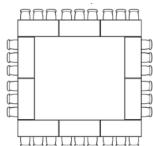

### **Hollow Square**

#### **Capacities by Setup Type**

Banquet Rounds: Up to 16 people Theater: Up to 32 people Classroom: Up to 30 people Hollow Square: Up to 24 people U-Shape: Up to 21 people