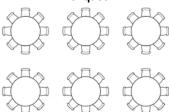

#### **Banquet**

#### **Capacities by Setup Type**

Banquet Rounds: Up to 16 people Theater: Up to 32 people Classroom: Up to 30 people Hollow Square: Up to 24 people U-Shape: Up to 21 people