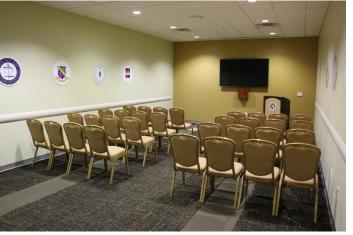

#### Theater

#### **Capacities by Setup Type**

Banquet Rounds: Up to 16 people Theater: Up to 32 people Classroom: Up to 30 people Hollow Square: Up to 24 people U-Shape: Up to 21 people