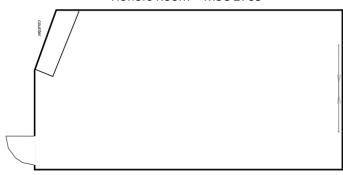

### Floor Plan Honors Room – MSC 2703

# **Honors Room**

MSC 2703 I Second Floor

<u>See Building Floor Plan ></u> 523 sq. ft.