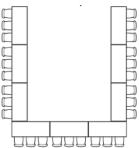

## U-Shape

Maximum capacities reflected above may not be possible depending on your event needs. Talk with a representative for the most accurate information.

#### **Capacities by Setup Type**

Banquet Rounds: Up to 16 people Theater: Up to 32 people Classroom: Up to 30 people Hollow Square: Up to 24 people U-Shape: Up to 21 people