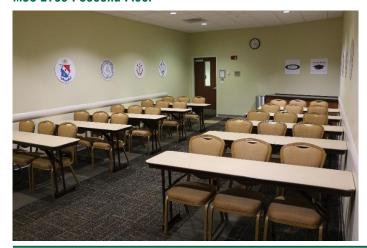

#### Classroom

#### **Capacities by Setup Type**

Banquet Rounds: Up to 16 people Theater: Up to 32 people Classroom: Up to 30 people Hollow Square: Up to 24 people U-Shape: Up to 21 people