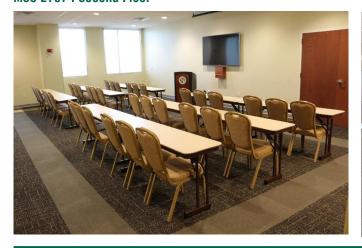

# Floor Plan Spirit Room – MSC 2707

Classroom

**Capacities by Setup Type** 

## Banquet Rounds: Up to 32 people Theater: Up to 60 people Hollow Square: Up to 36 people U-Shape: Up to 24 people Classroom: Up to 36 people

Maximum capacities reflected above may not be possible depending on your event needs. Talk with a representative for the most accurate information.