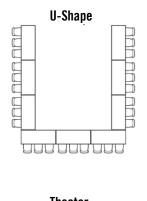

## Banquet Rounds: Up to 32 people Theater: Up to 60 people Hollow Square: Up to 36 people U-Shape: Up to 24 people Classroom: Up to 36 people

Maximum capacities reflected above may not be possible depending on your event needs. Talk with a representative for the most accurate information.