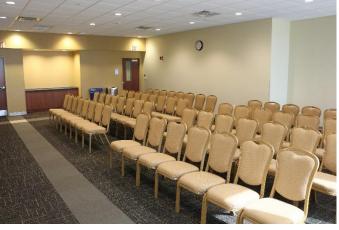

## Banquet Rounds: Up to 32 people Theater: Up to 60 people Hollow Square: Up to 36 people U-Shape: Up to 24 people Classroom: Up to 36 people

Maximum capacities reflected above may not be possible depending on your event needs. Talk with a representative for the most accurate information.