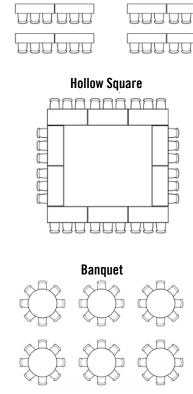

## Banquet Rounds: Up to 32 people Theater: Up to 60 people Hollow Square: Up to 36 people U-Shape: Up to 24 people Classroom: Up to 36 people

Maximum capacities reflected above may not be possible depending on your event needs. Talk with a representative for the most accurate information.