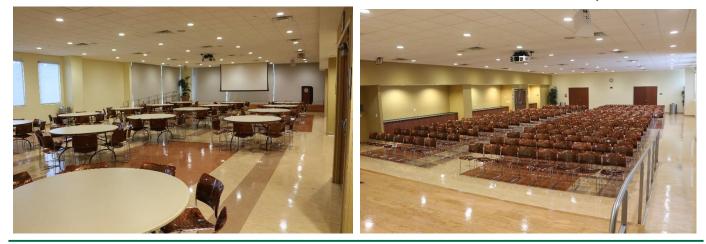

## Plaza Room MSC 2708 | Second Floor

<u>See Building Floor Plan ></u> 3,126 sq. ft.

## **Room Features**

- Linoleum Flooring
- Built-In Stage
- Built-In Counter Space

## **Audio/Visual Features**

- Projector & Screen
- Speakers
- HDMI Cable
- Airmedia Wireless Connection to Projector
- In-Room Computer (Additional Charge)
- Microphone Capability

Maximum capacities reflected above may not be possible depending on your event needs. Talk with a representative for the most accurate information.