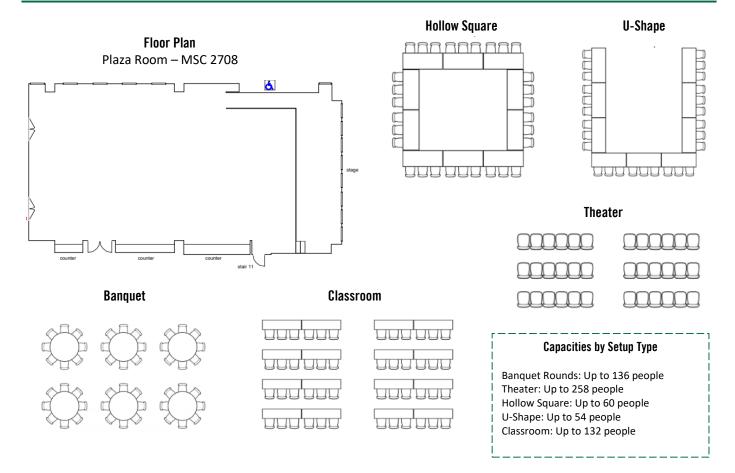

## Plaza Room MSC 2708 | Second Floor

<u>See Building Floor Plan ></u> 3,126 sq. ft.

## **Audio/Visual Features**

- Projector & Screen
- Speakers
- HDMI Cable
- Airmedia Wireless Connection to Projector
- In-Room Computer (Additional Charge)
- Microphone Capability

Maximum capacities reflected above may not be possible depending on your event needs. Talk with a representative for the most accurate information.