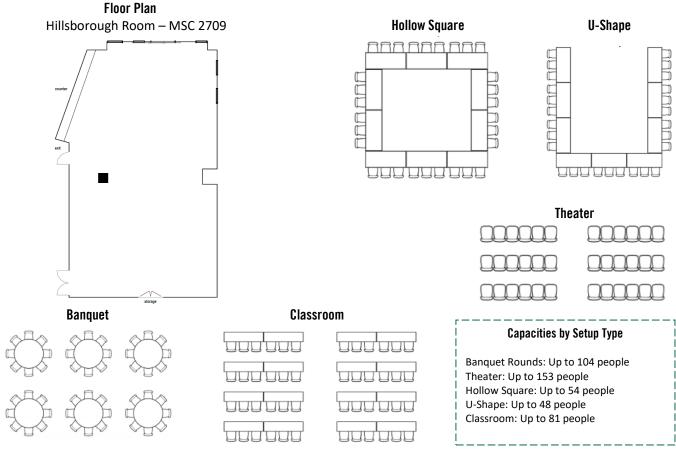

## Hillsborough Room

**MSC 2709 I Second Floor** 

## <u>See Building Floor Plan ></u> 2,262 sq. ft.

## **Room Features**

- Carpeted
- Built-In Counter Space
- Please note that this room contains a structural pillar, indicated on the floor plan below