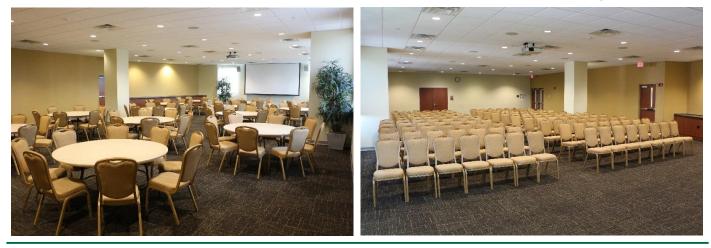

## Hillsborough Room

**MSC 2709 I Second Floor** 

## <u>See Building Floor Plan ></u> 2,262 sq. ft.

## **Room Features**

- Carpeted
- Built-In Counter Space
- Please note that this room contains a structural pillar, indicated on the floor plan below

## **Audio/Visual Features**

- Projector & Screen
- Speakers
- HDMI Cable
- Airmedia Wireless Connection to Projector
- In-Room Computer (Additional Charge)
- Microphone Capability

Maximum capacities reflected above may not be possible depending on your event needs. Talk with a representative for the most accurate information.