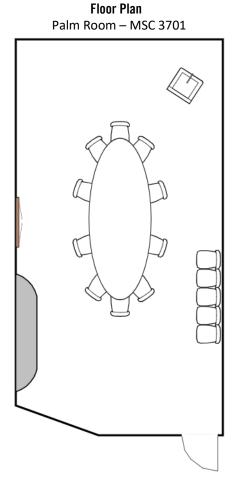

# Palm Room MSC 3701 I Third Floor

### <u>See Building Floor Plan ></u> 523 sq. ft.

## Room Capacity Room features 10 chairs around a conference table, with an additional 5 chairs on the perimeter for a maximum capacity of 15. This conference room cannot be altered to accommodate other types of setups (theater, classroom, banquet, etc.).