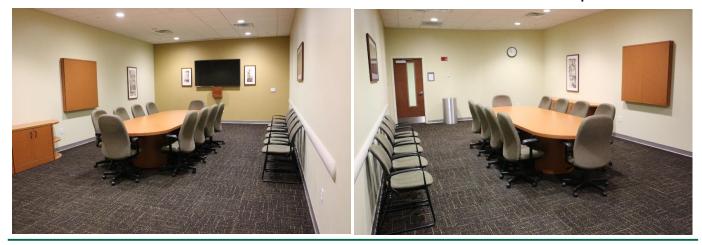

#### **Audio/Visual Features**

- 75" Television with Speakers
- HDMI Cable
- Airmedia Wireless Connection to Projector
- In-Room Computer (Additional Charge)

## Room Capacity Room features 10 chairs around a conference table, with an additional 5 chairs on the perimeter for a maximum capacity of 15. This conference room cannot be altered to accommodate other types of setups (theater, classroom, banquet, etc.).