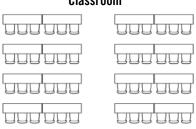

# Classroom

### **Capacities by Setup Type**

Banquet Rounds: Up to 64 people Theater: Up to 90 people Hollow Square: Up to 42 people U-Shape: Up to 33 people Classroom: Up to 66 people

Maximum capacities reflected above may not be possible depending on your event needs. Talk with a representative for the most accurate information.