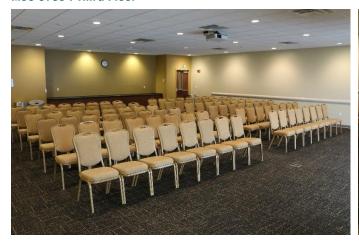

## **Theater**

### **Capacities by Setup Type**

Banquet Rounds: Up to 64 people Theater: Up to 90 people Hollow Square: Up to 42 people U-Shape: Up to 33 people Classroom: Up to 66 people

Maximum capacities reflected above may not be possible depending on your event needs. Talk with a representative for the most accurate information.