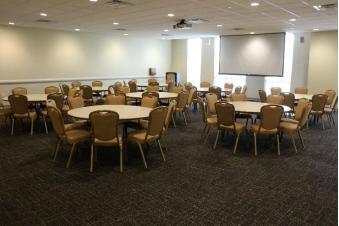

#### **Banquet**

### **Capacities by Setup Type**

Banquet Rounds: Up to 64 people Theater: Up to 90 people Hollow Square: Up to 42 people U-Shape: Up to 33 people Classroom: Up to 66 people

Maximum capacities reflected above may not be possible depending on your event needs. Talk with a representative for the most accurate information.