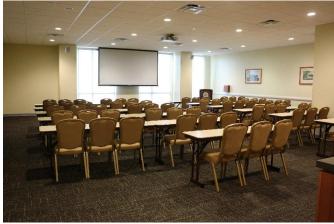

# **Capacities by Setup Type**

Banquet Rounds: Up to 64 people Theater: Up to 87 people Hollow Square: Up to 35 people U-Shape: Up to 27 people Classroom: Up to 54 people

Maximum capacities reflected above may not be possible depending on your event needs. Talk with a representative for the most accurate information.