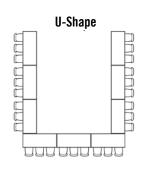

# Hollow Square

# **Capacities by Setup Type**

Banquet Rounds: Up to 64 people Theater: Up to 87 people Hollow Square: Up to 35 people U-Shape: Up to 27 people Classroom: Up to 54 people

Maximum capacities reflected above may not be possible depending on your event needs. Talk with a representative for the most accurate information.