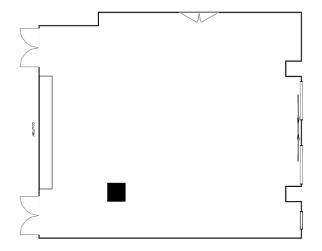

MSC 3709 I Third Floor

See Building Floor Plan >

1,325 sq. ft.

# **Room Features**

- Carpeted
- Built-In Counter Space
- Please note that this room contains a structural pillar, indicated on the floor plan below

# Floor Plan Heron Room – MSC 3709