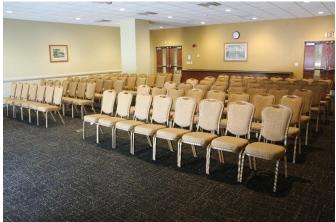

#### Theater

# **Capacities by Setup Type**

Banquet Rounds: Up to 64 people Theater: Up to 87 people Hollow Square: Up to 35 people U-Shape: Up to 27 people Classroom: Up to 54 people

Maximum capacities reflected above may not be possible depending on your event needs. Talk with a representative for the most accurate information.