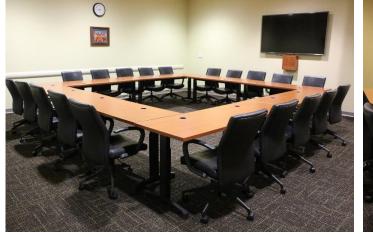

## Room Capacity

Room is set for maximum capacity with 20 chairs around a hollow square configuration.

This conference room cannot be altered to accommodate other types of setups (theater, classroom, banquet, etc.).