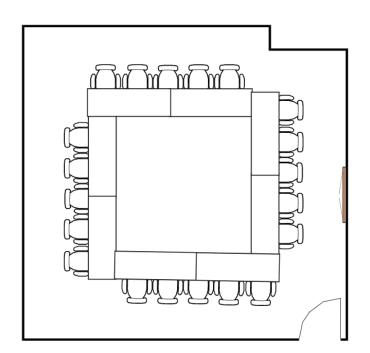

## **Audio/Visual Features**

- 75" Television with Speakers
- HDMI Cable
- Airmedia Wireless Connection to Projector
- In-Room Computer (Additional Charge)

Floor Plan Columbia Room – MSC 3712

## Room Capacity

Room is set for maximum capacity with 20 chairs around a hollow square configuration.

This conference room cannot be altered to accommodate other types of setups (theater, classroom, banquet, etc.).