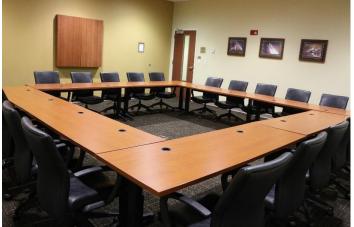

## Room Capacity

Room is set for maximum capacity with 20 chairs around a hollow square configuration.

This conference room cannot be altered to accommodate other types of setups (theater, classroom, banquet, etc.).