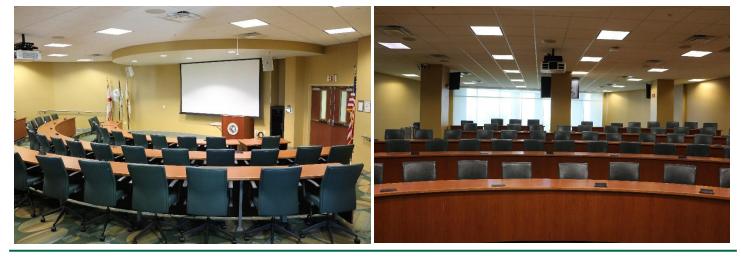

## **Student Government Chamber**

MSC 4200 I Fourth Floor

## <u>See Building Floor Plan ></u> 1,733 sq. ft.

## **Room Features**

Carpeted

Room Capacity

Classroom seating for 70.

An additional 30 chairs can be arranged in the rear of the room to attain a maximum capacity of 100 people.

This room cannot be altered to accommodate other types of setups (banquet, hollow square, etc.).

## **Audio/Visual Features**

- Projector & Screen
- Speakers
- HDMI Cable
- Airmedia- Wireless Connection to Projector
- In-Room Computer (Additional Charge)
- Microphone Capability
- Web Camera & Ceiling Microphone Capability