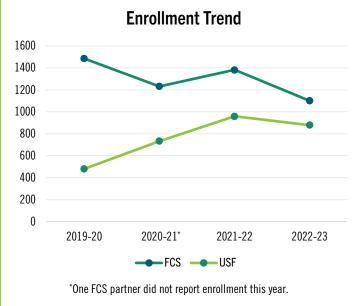

## **2022 - 2023 Annual Report**

Fuse is a transfer program between the University of South Florida® (USF) and eight Florida College System (FCS) institutions. This partnership provides a seamless academic pathway for students to complete an associate degree with guaranteed admission into specific majors at USF, ensuring timely baccalaureate completion.



1,100 Total at FCS Partners/878 Total at USF = 1,978 Total in Fuse 2022-23







### **Retention Rate from Fall to Spring:**

Fuse Students at FCS 83%

Fuse Students at USF 96%

### **Grade Point Average (GPA)**

Fuse Students at FCS 2.79

Fuse Students at USF 3\_18

All information represents retention data from the 2022-23 academic year. GPA data reflects average GPA for all enrolled students as of May 2023.

### **Associate and Bachelor's Degrees**



260 Associate Degrees/320 Bachelor's Degrees 2022-23

### OF FCS STUDENTS ARE ENROLLED IN FIVE GRADPATHS:



- Psychology
- Biomedical Sciences









### OF USF STUDENTS ARE ENROLLED IN FIVE GRADPATHS:











Finance





In Fall 2018 Helios Foundation with matching donors launched a for the distribution of funds.

**102 STUDENTS AT THE FCS USF RECEIVED SCHOLARSHIPS.** 

### scholarship fund. LEAP Tampa Ba