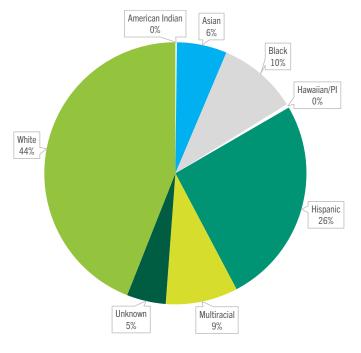

information represents retention data from the 2022-23 academic year. GPA data reflects average GPA for all enrolled students as of May 2023.

### **Associate and Bachelor's Degrees**



260 Associate Degrees/320 Bachelor's Degrees 2022-23

### OF FCS STUDENTS ARE ENROLLED IN FIVE GRADPATHS:



- Psychology
- Biomedical Sciences









### OF USF STUDENTS ARE ENROLLED IN FIVE GRADPATHS:











Finance





In Fall 2018 Helios Foundation with matching donors launched a for the distribution of funds.

**102 STUDENTS AT THE FCS USF RECEIVED SCHOLARSHIPS.** 

### scholarship fund. LEAP Tampa Bay is the managing partner

Currently, scholarships are available in Hillsborough, Pasco, and Pinellas counties.

### PARTNERS AND 67 STUDENTS AT

### **RACIAL/ETHNIC COMPOSITION AT FCS PARTNERS**



# TO USF

#### **PARTNERS**



















### **GENDER COMPOSITION AT FCS PARTNERS**



#### **GENDER COMPOSITION AT USF**



### **RACIAL/ETHNIC COMPOSITION AT USF**