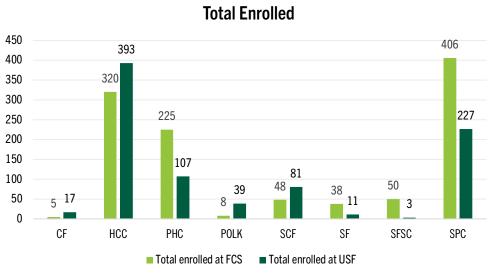

## **2022 - 2023 Annual Report**

Fuse is a transfer program between the University of South Florida® (USF) and eight Florida College System (FCS) institutions. This partnership provides a seamless academic pathway for students to complete an associate degree with guaranteed admission into specific majors at USF, ensuring timely baccalaureate completion.



1,100 Total at FCS Partners/878 Total at USF = 1,978 Total in Fuse 2022-23







### **Retention Rate from Fall to Spring:**

Fuse Students at FCS 83%

Fuse Students at USF 96%

### **Grade Point Average (GPA)**

Fuse Students at FCS 2.79

Fuse Students at USF 3\_18

All information represents retention data from the 2022-23 academic year. GPA data reflects average GPA for all enrolled students as of May 2023.

### **Associate and Bachelor's Degrees**



260 Associate Degrees/320 Bachelor's Degrees 2022-23

### OF FCS STUDENTS ARE ENROLLED IN FIVE GRADPATHS:



- Psychology
- Biomedical Sciences









### OF USF STUDENTS ARE ENROLLED IN FIVE GRADPATHS:











Finance





In Fall 2018 Helios Foundation with matching donors launched a for the distribution of funds.

**102 STUDENTS