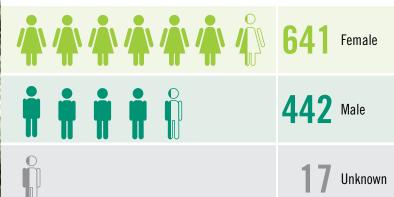

ge GPA for all enrolled students as of May 2023.

### **Associate and Bachelor's Degrees**



260 Associate Degrees/320 Bachelor's Degrees 2022-23

### OF FCS STUDENTS ARE ENROLLED IN FIVE GRADPATHS:



- Psychology
- Biomedical Sciences









### OF USF STUDENTS ARE ENROLLED IN FIVE GRADPATHS:











Finance





In Fall 2018 Helios Foundation with matching donors launched a for the distribution of funds.

**102 STUDENTS AT THE FCS USF RECEIVED SCHOLARSHIPS.** 

### scholarship fund. LEAP Tampa Bay is the managing partner

Currently, scholarships are available in Hillsborough, Pasco, and Pinellas counties.

### PARTNERS AND 67 STUDENTS AT

### **RACIAL/ETHNIC COMPOSITION AT FCS PARTNERS**



# TO USF

#### **PARTNERS**



















### **GENDER COMPOSITION AT FCS PARTNERS**



#### **GENDER COMPOSITION AT USF**



### **RACIAL/ETHNIC COMPOSITION AT USF**