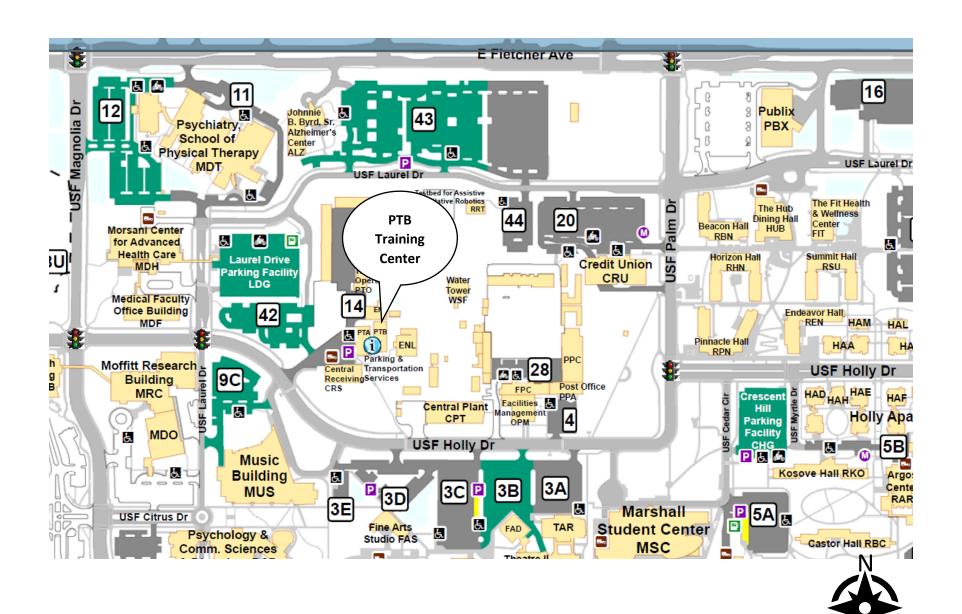

## **Directions to the PTB Training Center**

- Go to the PTB building, 13309 USF Plum Drive, just west of the USF Water Tower and north of Parking and Transportation Services on the Tampa campus.
- Please park in an appropriate location according to your USF parking permit. Lot 42, 43 and the Laurel Parking facility are nearby. Paid visitor parking spaces are available in lot 43 (Laurel Drive) and lot 3 (Across Holly Drive in front of Fine Arts). Only park in 30 minute spaces in front of Parking Services if a visit less than 30 minutes is anticipated. Please do not park in 30 minute parking spaces for training classes.