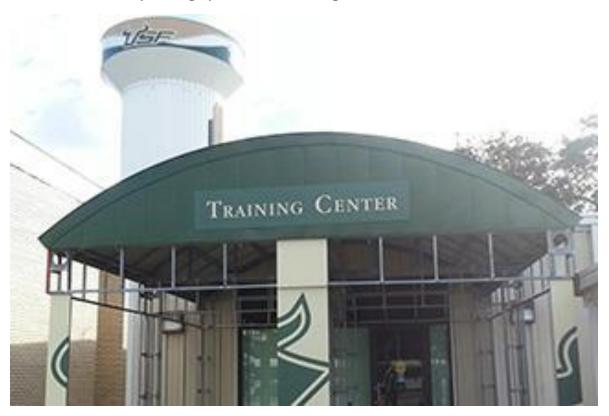

## **Directions to the PTB Training Center**

- Go to the PTB building, 13309 USF Plum Drive, just west of the USF Water Tower and north of Parking and Transportation Services on the Tampa campus.
- Please park in an appropriate location according to your USF parking permit. Lot 42, 43 and the Laurel Parking facility are nearby. Paid visitor parking spaces are available in lot 43 (Laurel Drive) and lot 3 (Across Holly Drive in front of Fine Arts). Only park in 30 minute spaces in front of Parking Services if a visit less than 30 minutes is anticipated. Please do not park in 30 minute parking spaces for training classes.