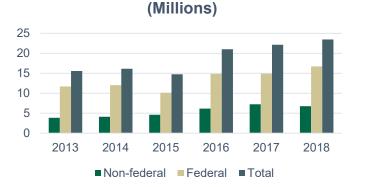

# CAS Research Metrics Annual Report

FY 2018

CAS Office of Research and Scholarship





#### **CAS FY 2018 Research Data**



**\$22.1 Million Award Dollars** 





#### CAS Research Award Data 2014-2019



CAS Dollars Awarded per Year











## CAS Research College Comparison



#### **USF College Comparison**

- College of Arts and Sciences
- College of Engineering

College of Behavioral and Community Sciences

College of Marine Science



#### Federal Award Dollars of Top Colleges per Year (Millions)





Research Expenditures by Top Colleges



## **CAS Research by School**

#### CAS Research Award Data by School 2015-2020



School Award Data is provided by USF RI reporting Awards tool. Centers and Institutes are not included

#### **CAS Research Expenditures by School 2015-2020**





School of Social Sciences (Millions)

#### School of Natural Sciences and Mathematics (Millions)



School Research expenditure data source FAST query U\_GM\_FACADM\_FY Centers and Institutes with de