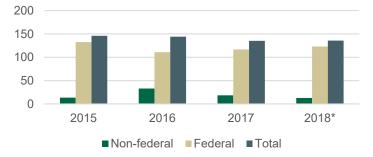

# CAS Research Metrics Annual Report

FY 2018

CAS Office of Research and Scholarship





#### **CAS FY 2018 Research Data**



**\$22.1 Million Award Dollars** 





#### CAS Research Award Data 2014-2019



CAS Dollars Awarded per Year











## CAS Research College Comparison



#### **USF College Comparison**

- College of Arts and Sciences
- College of Engineering

College of Behavioral and Community Sciences

College of Marine Science



#### Federal Award Dollars of Top Colleges per Year (Millions)





Research Expenditures by Top Colleges



## **CAS Research by School**

#### CAS Research Award Data by School 2015-2020



School Award Data is provided by USF RI reporting Awards tool. Centers and Institutes are not included

#### **CAS Research Expenditures by School 2015-2020**





School of Social Sciences (Millions)

#### School of Natural Sciences and Mathematics (Millions)



School Research expenditure data source FAST query U\_GM\_FACADM\_FY Centers and Institutes with department codes FY2022 are not incl