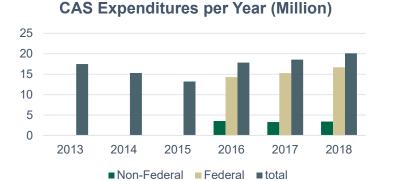

# CAS Research Metrics Annual Report

FY 2018

CAS Office of Research and Scholarship





#### **CAS FY 2018 Research Data**



**\$22.1 Million Award Dollars** 





#### CAS Research Award Data 2014-2019



CAS Dollars Awarded per Year











## CAS Research College Comparison



#### **USF College Comparison**

- College of Arts and Sciences
- College of Engineering

College of Behavioral and Community Sciences

College of Marine Science



#### Federal Award Dollars of Top Colleges per Year (Millions)





Research Expenditures by Top Colleges



## **CAS Research by School**

#### CAS Research Award Data by School 2015-2020



School Award Data is provided by USF RI reporting Awards tool. Centers and Institutes are not included

#### **CAS Research Expenditures by School 2015-2020**





School of Social Sciences (Millions)

#### School of Natural Sciences and Mathematics (Millions)



School Research expenditure data source FAST query U\_GM\_FACADM\_FY Centers and Institutes with department codes FY2022 are not includ