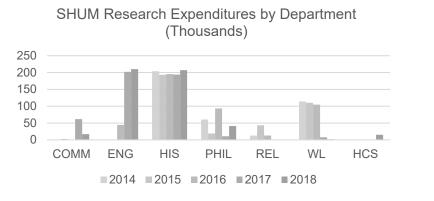

# CAS Research Metrics by School and Department

#### **CAS Research by School and Department**

■2014 ■2015 ■2016 ■2017 ■2018

School Research expenditure data source FAST query U\_GM\_FACADM\_FY Centers and Institutes with department codes FY2022 are not included except in SNSM