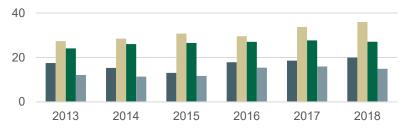

#### Federal Award Dollars of Top Colleges per Year (Millions)

Research Expenditures by Top Colleges