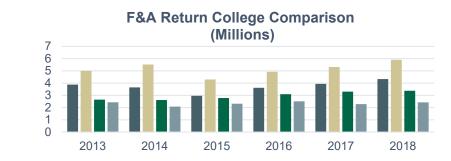

#### Federal Award Dollars of Top Colleges per Year (Millions)

Research Expenditures by Top Colleges