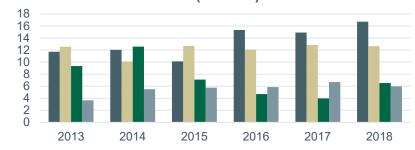

# CAS Research Metrics Annual Report

FY 2018

CAS Office of Research and Scholarship





#### **CAS FY 2018 Research Data**



**\$22.1 Million Award Dollars** 





#### CAS Research Award Data 2014-2019



CAS Dollars Awarded per Year











## CAS Research College Comparison



#### **USF College Comparison**

- College of Arts and Sciences
- College of Engineering

College of Behavioral and Community Sciences

College of Marine Science



#### Federal Award Dollars of Top Colleges per Year (Millions)





Research Expenditures by Top Colleges



## **CAS Research by School**

#### CAS Research Award Data by School 2015-2020



School Award Data is provided by USF RI reporting Awards tool. Centers and Institutes are not included

#### **CAS Research Expenditures by School 2015-2020**





School of Social Sciences (Millions)

#### School of Natural Sciences and Mathematics (Millions)



School Research expenditure data source FAST query U\_GM\_FACADM\_FY Centers and Institutes with department codes FY2022 are not included

# CAS Research Metrics by School and Department

#### **CAS Research by School and Department**





School Award Data is provided by USF RI reporting Awards tool. Centers and Institutes are not included except in SNSM

#### **CAS Research by School and Department**