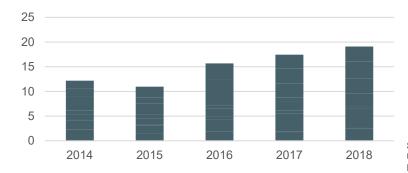

#### **CAS FY 2018 Research Data**

**\$22.1 Million Award Dollars** 

#### CAS Research Award Data 2014-2019

CAS Dollars Awarded per Year