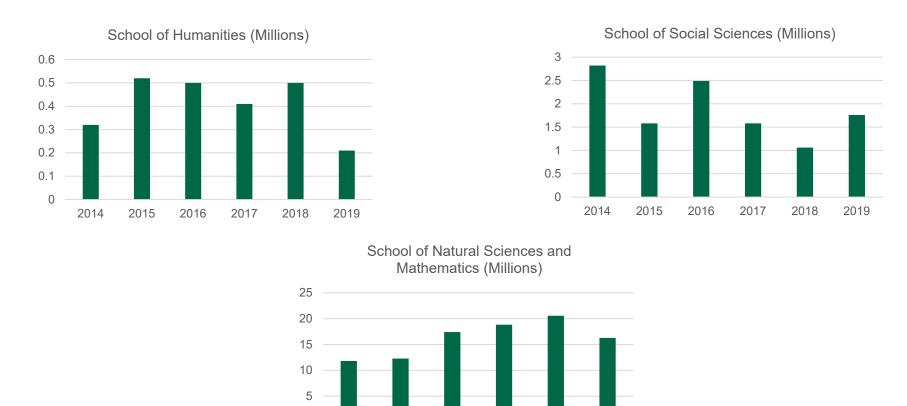

#### **CAS Research Expenditures by School 2015-2020**

School of Social Sciences (Millions)

#### School of Natural Sciences and Mathematics (Millions)

School Research expenditure data source FAST query U\_GM\_FACADM\_FY Centers and Institutes with department codes FY2022 are not included