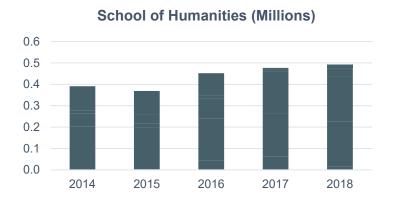

#### **CAS Research by School and Department**

School Award Data is provided by USF RI reporting Awards tool. Centers and Institutes are not included except in SNSM

#### **CAS Research by School and Department**

■2014 ■2015 ■2016 ■2017 ■2018

School Research expenditure data source FAST query U\_GM\_FACADM\_FY Centers and Institutes with department codes FY2022 are not included except in SNSM