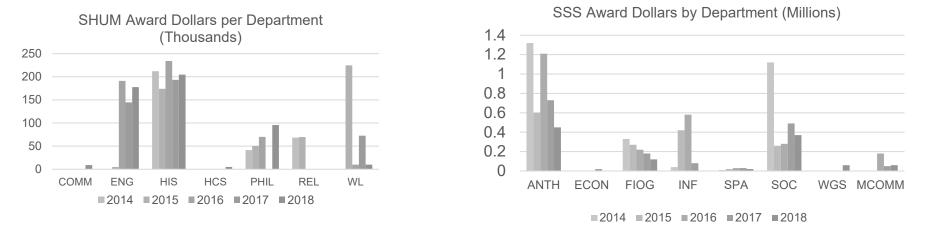

# CAS Research Metrics by School and Department

#### **CAS Research by School and Department**

School Award Data is provided by USF RI reporting Awards tool. Centers and Institutes are not included except in SNSM