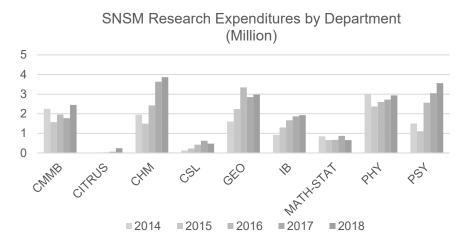

#### School of Natural Sciences and Mathematics (Millions)

School Research expenditure data source FAST query U\_GM\_FACADM\_FY Centers and Institutes with department codes FY2022 are not included

#### **CAS Research by School and Department**

School Award Data is provided by USF RI reporting Awards tool. Centers and Institutes are not included except in SNSM

#### **CAS Research by School and Department**

■2014 ■2015 ■2016 ■2017 ■2018

School Research expenditure data source FAST query U\_GM\_FACADM\_FY Centers and Institutes with department codes FY2022 are not included except in SNSM