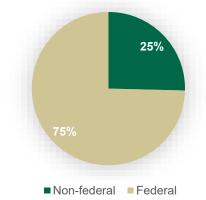

#### Federal Award Dollars of Top Colleges per Year (Millions)

Research Expenditures by Top Colleges