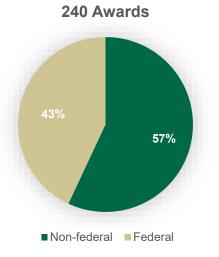

# CAS Research Metrics Annual Report

FY 2018

CAS Office of Research and Scholarship





#### **CAS FY 2018 Research Data**



**\$22.1 Million Award Dollars** 





#### CAS Research Award Data 2014-2019



CAS Dollars Awarded per Year











## CAS Research College Comparison



#### **USF College Comparison**

- College of Arts and Sciences
- College of Engineering

College of Behavioral and Community Sciences

College of Marine Science



#### Federal Award Dollars of Top Colleges per Year (Millions)





Research Expenditures by Top Colleges



## **CAS Research by School**

#### CAS Research Award Data by School 2015-2020



School Award Data is provided by USF RI reporting Awards tool. Centers and Institutes are not included

#### **CAS Research Expenditures by School 2015-2020**





School of Social Sciences (Millions)

#### School of Natural Sciences and Mathematics (Millions)



School Research ex