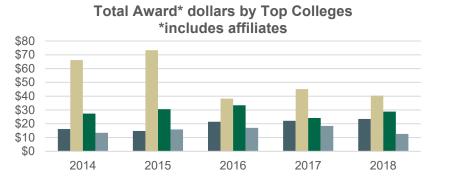

#### Federal Award Dollars of Top Colleges per Year (Millions)

Research Expenditures by Top Colleges