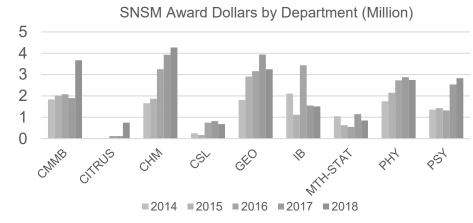

#### School of Natural Sciences and Mathematics (Millions)

School Research expenditure data source FAST query U\_GM\_FACADM\_FY Centers and Institutes with department codes FY2022 are not included

# CAS Research Metrics by School and Department

#### **CAS Research by School and Department**

School Award Data is provided by USF RI reporting Awards tool. Centers and Institutes are not included except in SNSM