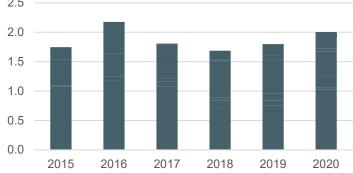

*121.2 Million Dollars Requested** 



### CAS Research Award Data 2015-2020



CAS Dollars Awarded per Year

#### CAS Award Dollars Requested per Year (Millions)









## CAS Research College Comparison



### **USF College Comparison**



### 40 20 20 20 2015 2016 2017 2018 2019 2020 E College of Arts and Sciences E College of Behavioral and Community Sciences E College of Marine Science

Federal Award Dollars of Top Colleges per Year (Millions)



#### F&A Return College Comparison (Millions)



#### **Research Expenditures by Top Colleges**

## **CAS Research by School**

### CAS Research Award Data by School 2015-2020



School Award Data is provided by USF RI reporting Awards tool. Centers and Institutes are not included

### **CAS Research Expenditures by School 2015-2020**







### School of Natural Sciences and Mathematics (Millions)



School Research expenditure data source FAST query U\_GM\_FACADM\_FY Centers and Institutes with department codes FY2022 are not included

# CAS Research Metrics by School and Department

### **CAS Research by School and Department**





School Award Data is provided by USF RI reporting Awards tool. Centers and Institutes are not included except in SNSM

### **CAS Research by School and Department**



SSS Research Expenditures by Department (Millions)



■2015 ■2016 ■2017 ■2018 ■2019 ■2020



School Research expenditure data source FAST query U\_GM\_FACADM\_FY Centers and Institutes with department codes FY2022 are not included except in SNSM





**College of Arts & Sciences**