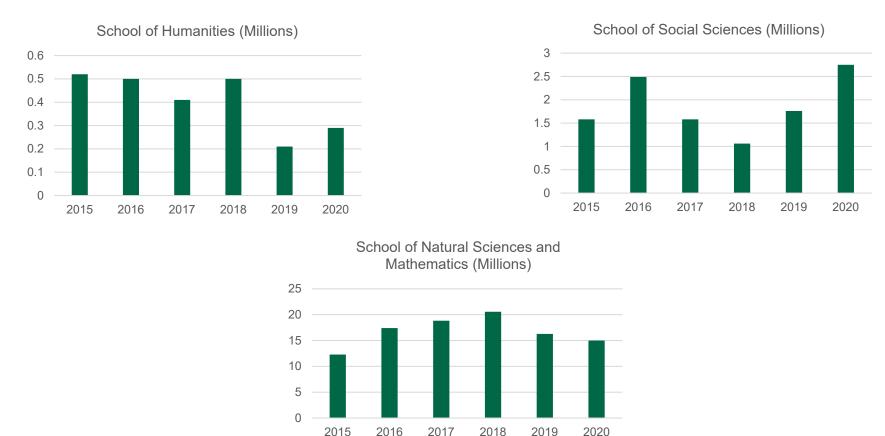

### **CAS Research Expenditures by School 2015-2020**

### School of Natural Sciences and Mathematics (Millions)

School Research expenditure data source FAST query U\_GM\_FACADM\_FY Centers and Institutes with department codes FY2022 are not included