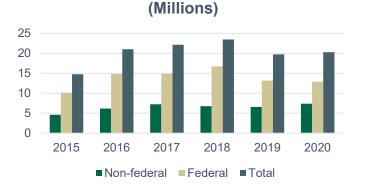

# CAS Research Metrics Annual Report

FY 2020

CAS Office of Research and Scholarship





### CAS FY 2020 Research Data

29.8%

Effective F&A Rate





■Non-federal ■Federal

**\$20.2 Million Award Dollars** 



**121.2 Million Dollars Requested** 



### CAS Research Award Data 2015-2020



CAS Dollars Awarded per Year

#### CAS Award Dollars Requested per Year (Millions)









## CAS Research College Comparison



### **USF College Comparison**



### 40 20 20 20 2015 2016 2017 2018 2019 2020 E College of Arts and Sciences E College of Behavioral and Community Sciences E College of Marine Science

Federal Award Dollars of Top Colleges per Year (Millions)



#### F&A Return College Comparison (Millions)



#### **Research Expenditures by Top Colleges**

## **CAS Research by School**

### CAS Research Award Data by School 2015-2020



School Award Data is provided by USF RI reporting Awards tool. Centers and Institutes are not included

### **CAS Research Expenditures by School 2015-2020**







### School of Natural Sciences and Mathematics (Millions)



School Research