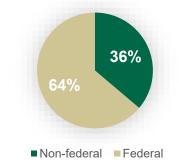

### CAS FY 2020 Research Data

29.8%

Effective F&A Rate

■Non-federal ■Federal

**\$20.2 Million Award Dollars** 

**121.2 Million Dollars Requested** 