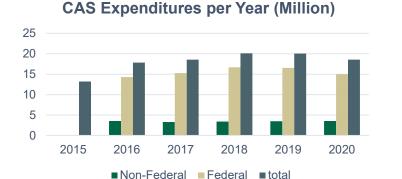

# CAS Research Metrics Annual Report

FY 2020

CAS Office of Research and Scholarship





### CAS FY 2020 Research Data

29.8%

Effective F&A Rate





■Non-federal ■Federal

**\$20.2 Million Award Dollars** 



**121.2 Million Dollars Requested** 



### CAS Research Award Data 2015-2020



CAS Dollars Awarded per Year

#### CAS Award Dollars Requested per Year (Millions)









## CAS Research College Comparison



### **USF College Comparison**



### 40 20 20 20 2015 2016 2017 2018 2019 2020 E College of Arts and Sciences E College of Behavioral and Community Sciences E College of Marine Science

Federal Award Dollars of Top Colleges per Year (Millions)



#### F&A Return College Comparison (Millions)



#### **Research Expenditures by Top Colleges**

## **CAS Research by School**

### CAS Research Award Data by School 2015-2020



School Award Data is provided by USF RI reporting Awards tool. Centers and Institutes are not included

### **CAS Research Expenditures by School 2015-2020**







### School of Natural Sciences and Mathematics (Millions)



School Research expenditure data source FAST query U\_GM\_FACADM\_FY Centers and Institutes with depart