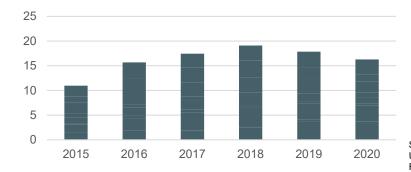

Data 2015-2020



CAS Dollars Awarded per Year

#### CAS Award Dollars Requested per Year (Millions)









## CAS Research College Comparison



### **USF College Comparison**



### 40 20 20 20 2015 2016 2017 2018 2019 2020 E College of Arts and Sciences E College of Behavioral and Community Sciences E College of Marine Science

Federal Award Dollars of Top Colleges per Year (Millions)



#### F&A Return College Comparison (Millions)



#### **Research Expenditures by Top Colleges**

## **CAS Research by School**

### CAS Research Award Data by School 2015-2020



School Award Data is provided by USF RI reporting Awards tool. Centers and Institutes are not included

### **CAS Research Expenditures by School 2015-2020**







### School of Natural Sciences and Mathematics (Millions)



School Research expenditure data source FAST query U\_GM\_FACADM\_FY Centers and Institutes with department codes FY2022 are not included

# CAS Research Metrics by School and Department

### **CAS Research by School and Department**





School Award Data is provided by USF RI reporting Awards tool. Centers and Institutes are not included except in SNSM

### **CAS Research by School and Department**



SSS Research Expenditures by Department (Millions)



■2015 ■2016 ■2017 ■2018 ■2019 ■2020



School Research expenditure data source FAST query U\_GM\_FACADM\_FY Centers and Institutes with department codes FY2022 are not included except in SNSM





**College of Arts & Sciences**