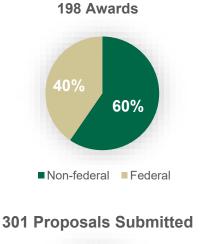

### CAS FY 2020 Research Data

29.8%

Effective F&A Rate

■Non-federal ■Federal

**\$20.2 Million Award Dollars** 

**121.2 Million Dollars Requested** 