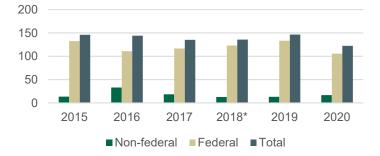

# CAS Research Metrics Annual Report

FY 2020

CAS Office of Research and Scholarship





### CAS FY 2020 Research Data

29.8%

Effective F&A Rate





■Non-federal ■Federal

**\$20.2 Million Award Dollars** 



**121.2 Million Dollars Requested** 



### CAS Research Award Data 2015-2020



CAS Dollars Awarded per Year

#### CAS Award Dollars Requested per Year (Millions)









## CAS Research College Comparison



### **USF College Comparison**



### 40 20 20 20 2015 2016 2017 2018 2019 2020 E College of Arts and Sciences E College of Behavioral and Community Sciences E College of Marine Science

Federal Award Dollars of Top Colleges per Year (Millions)



#### F&A Return College Comparison (Millions)



#### **Research Expenditures by Top Colleges**

## **CAS Research by School**

### CAS Research Award Data by School 2015-2020



School Award Data is provided by USF RI reporting Awards tool. Centers and Institutes are not included

### **CAS Research Expenditures by School 2015-2020**







### School of Natural Sciences and Mathematics (Millions)



School Research expenditure data source FAST query U\_GM\_FACADM\_FY Centers and Institutes with depa