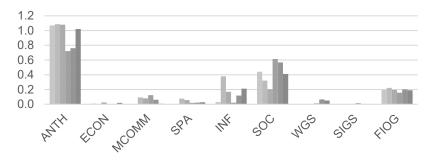

# CAS Research Metrics by School and Department

### **CAS Research by School and Department**

School Award Data is provided by USF RI reporting Awards tool. Centers and Institutes are not included except in SNSM