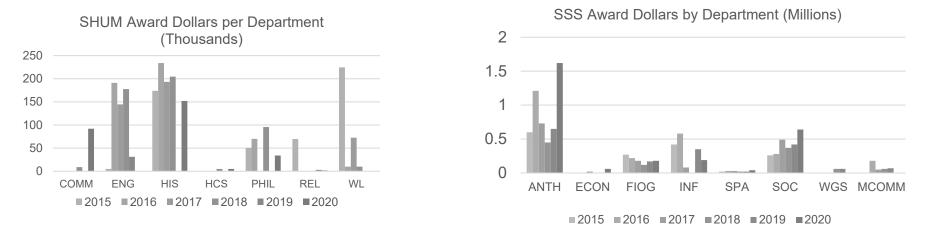

### **CAS Research by School and Department**

School Award Data is provided by USF RI reporting Awards tool. Centers and Institutes are not included except in SNSM