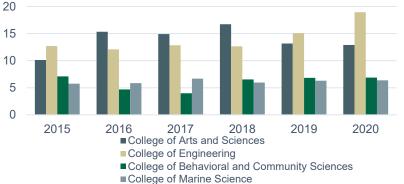

### 40 20 20 20 2015 2016 2017 2018 2019 2020 E College of Arts and Sciences E College of Behavioral and Community Sciences E College of Marine Science

Federal Award Dollars of Top Colleges per Year (Millions)