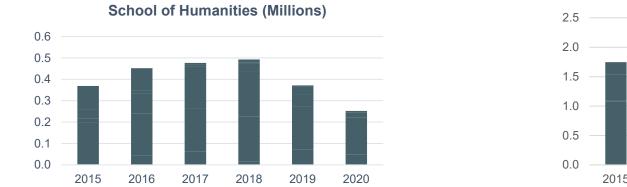

**121.2 Million Dollars Requested** 



### CAS Research Award Data 2015-2020



CAS Dollars Awarded per Year

#### CAS Award Dollars Requested per Year (Millions)









## CAS Research College Comparison



### **USF College Comparison**



### 40 20 20 20 2015 2016 2017 2018 2019 2020 E College of Arts and Sciences E College of Behavioral and Community Sciences E College of Marine Science

Federal Award Dollars of Top Colleges per Year (Millions)



#### F&A Return College Comparison (Millions)



#### **Research Expenditures by Top Colleges**

## **CAS Research by School**

### CAS Research Award Data by School 2015-2020



School Award Data is provided by USF RI reporting Awards tool. Centers and Institutes are not included

### **CAS Research Expenditures by School 2015-2020**







### School of Natural Sciences and Mathematics (Millions)



School Research expenditure data source FAST query U\_GM\_FACADM\_FY Centers and Institutes with department codes FY2022 are not included

# CAS Research Metrics by School and Department

### **CAS Research by School and Department**





School Award Data is provided by USF RI reporting Awards tool. Centers and Institutes are not included except in SNSM

### **CAS Research by School and Department**



SSS Research Expenditures by Department (Millions)



■2015 ■2016 ■2017 ■2018 ■2019 ■2020



School Research expenditure data source FAST query U\_GM\_FACADM\_FY Centers and Institutes with department codes FY2022 are not included except in SNSM





**College of Arts & Sciences**