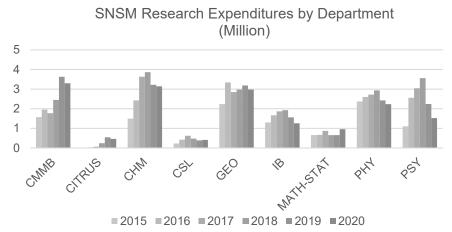

### **CAS Research Expenditures by School 2015-2020**

### School of Natural Sciences and Mathematics (Millions)

School Research expenditure data source FAST query U\_GM\_FACADM\_FY Centers and Institutes with department codes FY2022 are not included