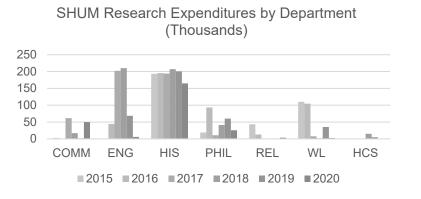

# CAS Research Metrics by School and Department

### **CAS Research by School and Department**

School Award Data is provided by USF RI reporting Awards tool. Centers and Institutes are not included except in SNSM