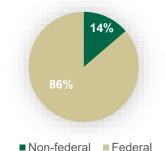

### CAS FY 2020 Research Data

29.8%

Effective F&A Rate

■Non-federal ■Federal

**\$20.2 Million Award Dollars** 

**121.2 Million Dollars Requested** 