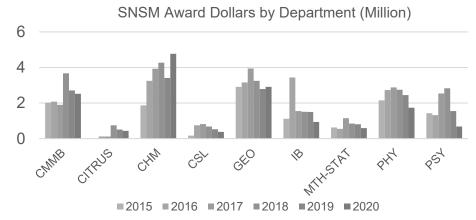

### School of Natural Sciences and Mathematics (Millions)

School Research expenditure data source FAST query U\_GM\_FACADM\_FY Centers and Institutes with department codes FY2022 are not included