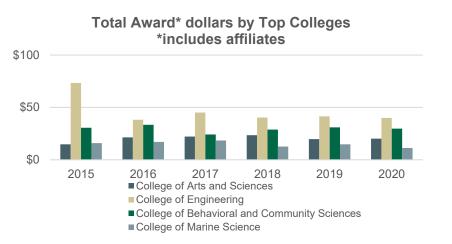

# CAS Research Metrics Annual Report

FY 2020

CAS Office of Research and Scholarship





### CAS FY 2020 Research Data

29.8%

Effective F&A Rate





■Non-federal ■Federal

**\$20.2 Million Award Dollars** 



**121.2 Million Dollars Requested** 



### CAS Research Award Data 2015-2020



CAS Dollars Awarded per Year

#### CAS Award Dollars Requested per Year (Millions)









## CAS Research College Comparison



### **USF College Comparison**



### 40 20 20 20 2015 2016 2017 2018 2019 2020 E College of Arts and Sciences E College of Behavioral and Community Sciences E College of Marine Science

Federal Award Dollars of Top Colleges per Year (Millions)



#### F&A Return College Comparison (Millions)



#### **Research Expenditures by Top Colleges**

## **CAS Research by School**

### CAS Research Award Data by School 2015-2020



School Award Data is provided by USF RI reporting Awards tool. Centers and Institutes are not included

### **CAS Research Expenditures by School 2015-2020**







### School of Natural Sciences and Mathematics (Millions)



School Research expenditure data source FAST query U\_GM\_FACADM\_FY Centers and Institutes with department codes FY2022 are not included

# CAS Research Metrics by School and Dep