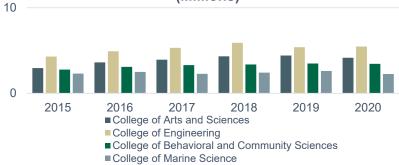

### 40 20 20 20 2015 2016 2017 2018 2019 2020 E College of Arts and Sciences E College of Behavioral and Community Sciences E College of Marine Science

Federal Award Dollars of Top Colleges per Year (Millions)