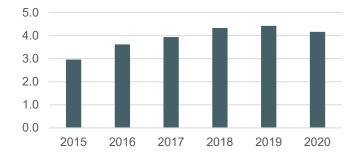

# CAS Research Metrics Annual Report

FY 2020

CAS Office of Research and Scholarship





### CAS FY 2020 Research Data

29.8%

Effective F&A Rate





■Non-federal ■Federal

**\$20.2 Million Award Dollars** 



**121.2 Million Dollars Requested** 



### CAS Research Award Data 2015-2020



CAS Dollars Awarded per Year

#### CAS Award Dollars Requested per Year (Millions)









## CAS Research College Comparison



### **USF College Comparison**



### 40 20 20 20 2015 2016 2017 2018 2019 2020 E College of Arts and Sciences E College of Behavioral and Community Sciences E College of Marine Science

Federal Award Dollars of Top Colleges per Year (Millions)



#### F&A Return College Comparison (Millions)



#### **Research Expenditures by Top Colleges**

## **CAS Research by School**

### CAS Research Award Data by School 2015-2020



School Award Data is provided by USF RI reporting Awards tool. Centers and Institutes are not included

### **CAS Research Expenditures by School 2015-2020**







### School of Natural Sciences and Mathematics (Millions)



School Research expenditure data source FAST query U\_GM\_FACADM\_FY Centers and Institutes with department