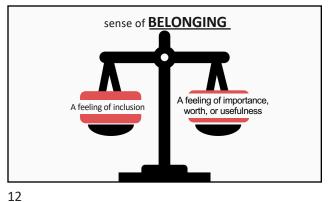

- The feeling of being accepted and valued by your environment and peers¹
- · A fundamental human need2
- · Multiple pathways to achieve belonging<sup>3</sup>

Psychological bulletis, Vol. 117 (3), p.497
 Psychological Review, 50, 370