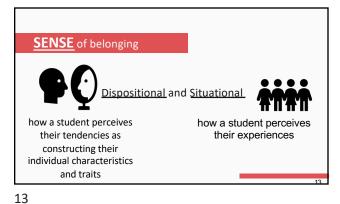

## Lessons learned from chemistry

- Chemistry is part of transitional period<sup>1</sup>
- Sense of Belonging is highly context specific

6

Interviewer: And how do you feel about telling people about grades? What's that culture? Interviewee: I would do it if I was in a room filled with really smart people and I know that I really worked hard and I wanna show it off. But I know there could be people who are really struggling with chemistry and I don't wanna kind of rub it on their face that I got a better mark than than them. So I just don't tell my marks.