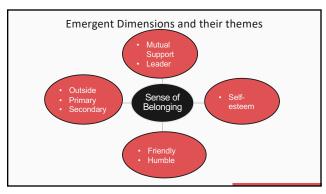

## Lessons learned from chemistry

- Chemistry is part of transitional period<sup>1</sup>
- Sense of Belonging is highly context specific

6

Interviewer: And how do you feel about telling people about grades? What's that culture? Interviewee: I would do it if I was in a room filled with really smart people and I know that I really worked hard and I wanna show it off. But I know there could be people who are really struggling with chemistry and I don't wanna kind of rub it on their face that I got a better mark than than them. So I just don't tell my marks.