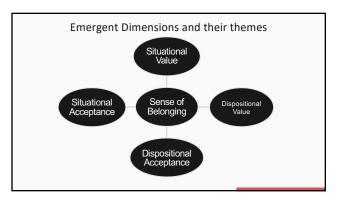

## Lessons learned from chemistry

- Chemistry is part of transitional period<sup>1</sup>
- Sense of Belonging is highly context specific

6

Interviewer: And how do you feel about telling people about grades? What's that culture? Interviewee: I would do it if I was in a room filled with really smart people and I know that I really worked hard and I wanna show it off. But I know there could be people who are really struggling with chemistry and I don't wanna kind of rub it on their face that I got a better mark than than them. So I just don't tell my marks.