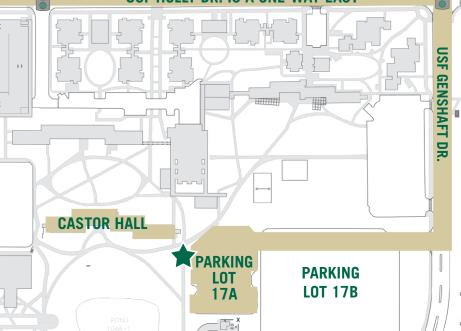

## Unloading Zone: Parking Lot 17A

#### BULL HAUL MOVE-IN CREW: ★

#### DIRECTIONS TO YOUR UNLOADING ZONE

- Turn RIGHT onto USF\_HOLLY DR.
- Stay on USF HOLLY DR. by turning RIGHT at the stoplight.
- Turn RIGHT onto USF GENSHAFT Dr.
- Turn RIGHT into PARKING LOT 17B.
- Proceed to PARKING LOT 17A.

**USF HOLLY DR.** 

MARSHALL STUDENT

**CENTER (MSC)** 

5 . .

A move-in crew will be waiting to assist you near your residence hall's unloading zone.

Please be aware, Unloading Zones are 30-minute parking only.

PARKING LOT 3A, 3B, 3C

After unloading, please move your vehicle to a Courtesy Parking Lot (Parking Lot 17B).

#### USF HOLLY DR. IS A ONE-WAY EAST

NORTH