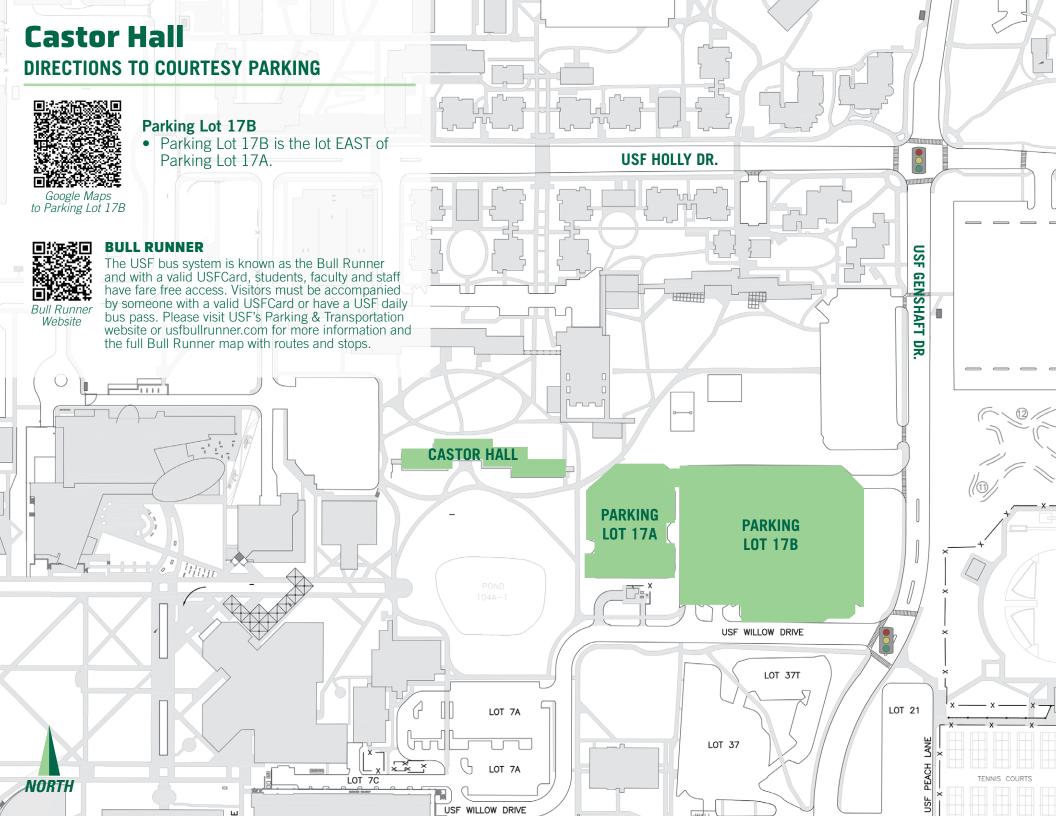

### **DIRECTIONS TO YOUR RESIDENCE HALL**

Castor Hall

These directions are provided for your convenience. For moving in, we highly recommend routing your GPS to your designated Unloading Zone, not to your Residence Hall.