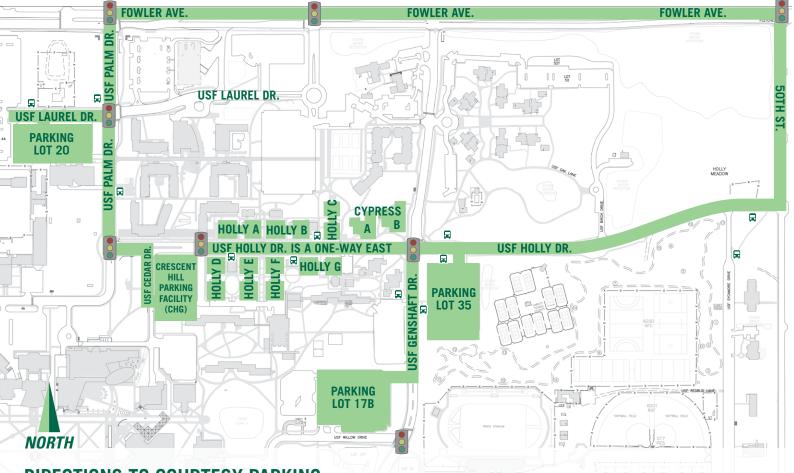

## **DIRECTIONS TO COURTESY PARKING**

#### Parking Lot 17B

- Drive facing EAST on USF HOLLY DR.
- At the light, turn RIGHT onto USF GENSHAFT DR.
- Turn RIGHT into PARKING LOT 17B.

Google Maps to Lot 17B

## Parking Lot 35

- Drive facing EAST on USF HOLLY DR.
- At the light, continue STRAIGHT to stay on USF HOLLY DR.
- Turn RIGHT into PARKING LOT 35.

## Parking Lot 20

USF Holly Drive is one way pointing east on Grand Opening Day and you are unable to u-turn. To get to Lot 20, follow these steps:

- Drive facing EAST on USF HOLLY DR.
- At the light, continue STRAIGHT to stay on USF HOLLY DR.
- Turn LEFT onto 50TH ST.
- Turn LEFT onto FOWLER AVE.
- Turn LEFT onto USF PALM DR.
- Turn RIGHT onto USF LAUREL DR.
- Turn LEFT into PARKING LOT 20.

## **Crescent Hill Parking Facility (CHG)**

USF Holly Drive is one way pointing east on Grand Opening Day and you are unable to u-turn. To get to Crescent Hill Parking Facility, follow these steps:

- Drive facing EAST on USF HOLLY DR.
- At the light, continue STRAIGHT to stay on USF HOLLY DR.
- Turn LEFT onto 50TH ST.
- Turn LEFT onto FOWLER AVE.
- Turn LEFT onto USF PALM DR.
- Turn LEFT onto USF HOLLY DR.
- Turn RIGHT onto USF CEDAR DR.
- Enter the CRESCENT HILL PARKING FACILITY.

Google Maps to the Crescent Hill Parking Facility (CHG)