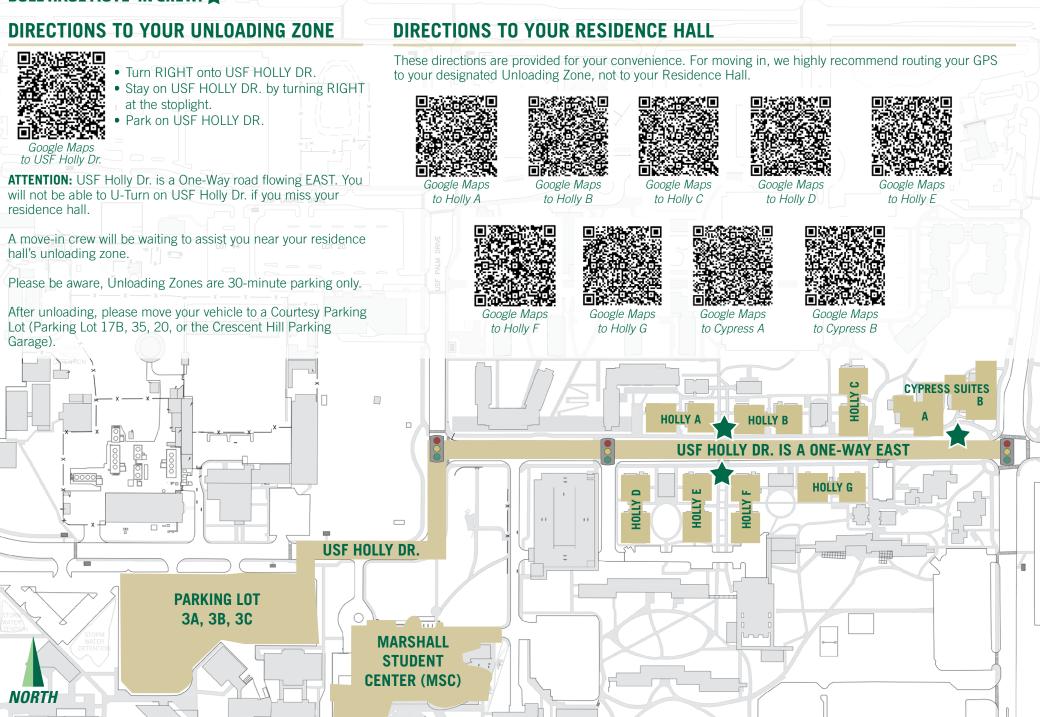

## **Holly Apartments & Cypress Suites**

## Unloading Zone: USF Holly Dr.

BULL HAUL MOVE-IN CREW: ★

# Holly Apartments & Cypress Suites