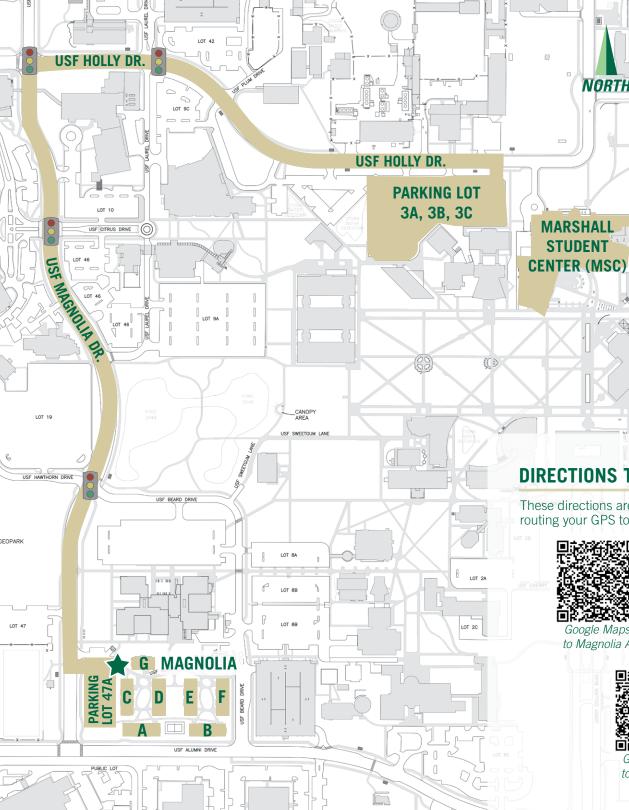

## **Magnolia Apartments**

**Unloading Zone: Parking Lot 47A** BULL HAUL MOVE-IN CREW:

## **DIRECTIONS TO YOUR UNLOADING ZONE**

- Turn LEFT onto USF HOLLY DR.
- Turn LEFT onto USF MAGNOLIA DR.
- Turn LEFT into PARKING LOT 47A.

Google Maps to Parking Lot 47A

A move-in crew will be waiting to assist you near your residence hall's unloading zone.

Please be aware, Unloading Zones are 30-minute parking only.

After unloading, please move your vehicle to Courtesy Parking (Beard Parking Garage).

## **DIRECTIONS TO YOUR RESIDENCE HALL**

These directions are provided for your convenience. For moving in, we highly recommend routing your GPS to your designated Unloading Zone, not to your Residence Hall.

NORTH

Google Maps to Magnolia A

Google Maps to Magnolia B

Google Maps to Magnolia C

Google Maps to Magnolia D

Google Maps to Magnolia E

Google Maps to Magnolia F

Google Maps to Magnolia G