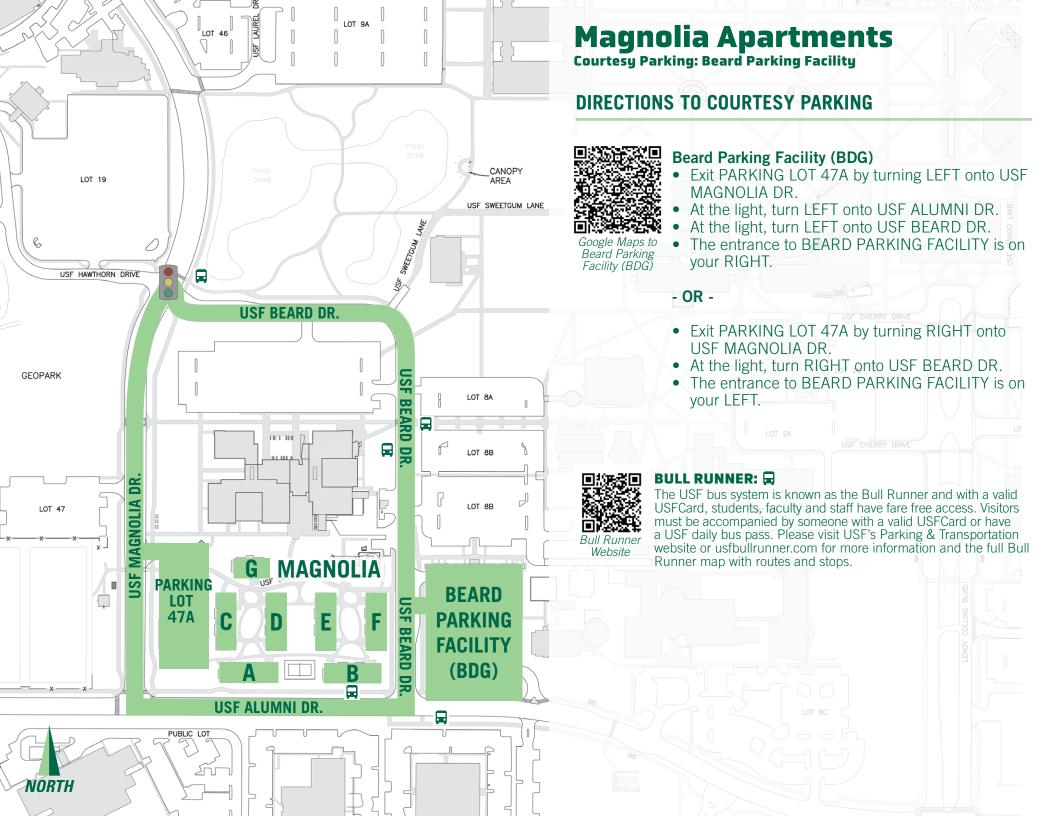

## **Magnolia Apartments**

**Unloading Zone: Parking Lot 47A** BULL HAUL MOVE-IN CREW:

Please be aware, Unloading Zones are 30-minute parking only.

After unloading, please move your vehicle to Courtesy Parking (Beard Parking Garage).

## **DIRECTIONS TO YOUR RESIDENCE HALL**

These directions are provided for your convenience. For moving in, we highly recommend routing your GPS to your designated Unloading Zone, not to your Residence Hall.