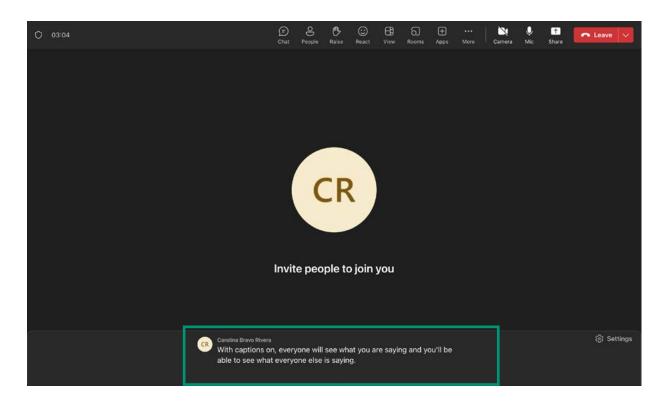

03

2

Select the language everyone is speaking (e.g., English) and Confirm.

04 Live captions will appear at the bottom of the screen and indicate who is speaking.

Developed by Digital Learning, USF Innovative Education

For additional resources, visit us at <u>USF Digital Learning</u> • Email <u>facultysupport@usf.edu</u> for questions & training

// 3

05

To turn them off, return to the **ellipsis**, choose **Language and speech**, then choose **Turn off live captions**.