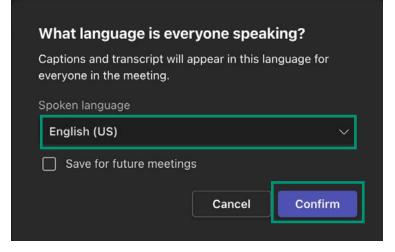

03

2

Select the language everyone is speaking (e.g., English) and Confirm.

04 Live captions will appear at the bottom of the screen and indicate who is speaking.

Developed by Digital Learning, USF Innovative Education