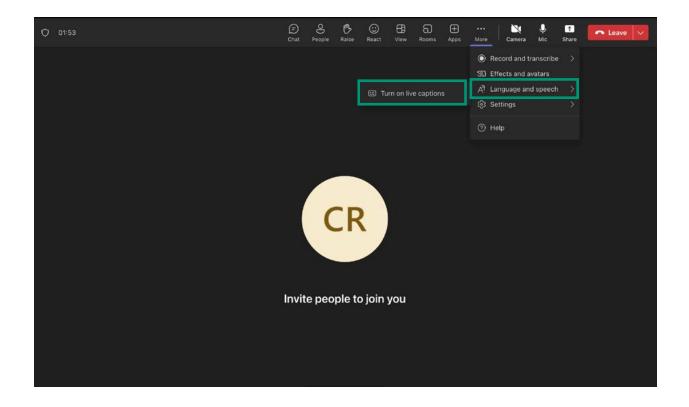

01

Once students have joined a session, they can turn on live captioning by choosing the **ellipsis** in the top icon bar of the meeting.

| Ē    | 9      | ₿     | $\odot$ | ₿    | ධ     | $(\pm)$ | •••  |        | Ļ   | 1     | Leave | ~ |  |
|------|--------|-------|---------|------|-------|---------|------|--------|-----|-------|-------|---|--|
| Chat | People | Raise | React   | View | Rooms | Apps    | More | Camera | Mic | Share |       |   |  |

In the dropdown, choose Language and speech, then choose Turn on live captions.

Developed by Digital Learning, USF Innovative Education For additional resources, visit us at <u>USF Digital Learning</u> • Email <u>facultysupport@usf.edu</u> for questions & training